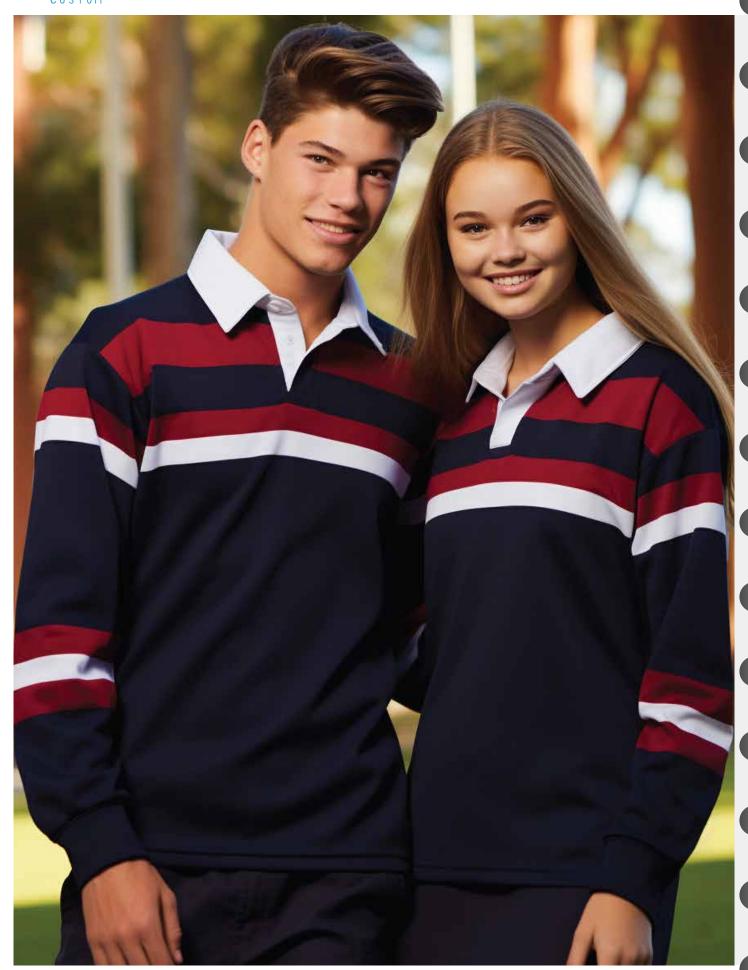

#### YARN DYED RUGBY JERSEY

Long Sleeve Rugby Jersey with Cotton Drill Collar, Herringbone Concealed Placket & Rubber Buttons

Choose from a range of vibrant colours, patterns, and designs in School Colours as the base. The next step is to let the customisation of the jersey create a piece of memorabilia for the student. Embellishments can be classic and timeless or can be modern and have a hint of the leaving class's personalities incorporated. Bespoke Jersey will have the students proud to wear the creation and allow them a keepsake to recall not only their academic career but their adventures with friends.

Customisation Options:
Knitted Plain, Stripe or Jacquard Collar
Knitted Cuffs
Side Split at Side Seam

#### **FABRIC OPTIONS**

65% Cotton / 35% Polyester (280GSM) 65% Cotton / 35% Polyester (370GSM) 65% Cotton / 35% Polyester (500GSM)