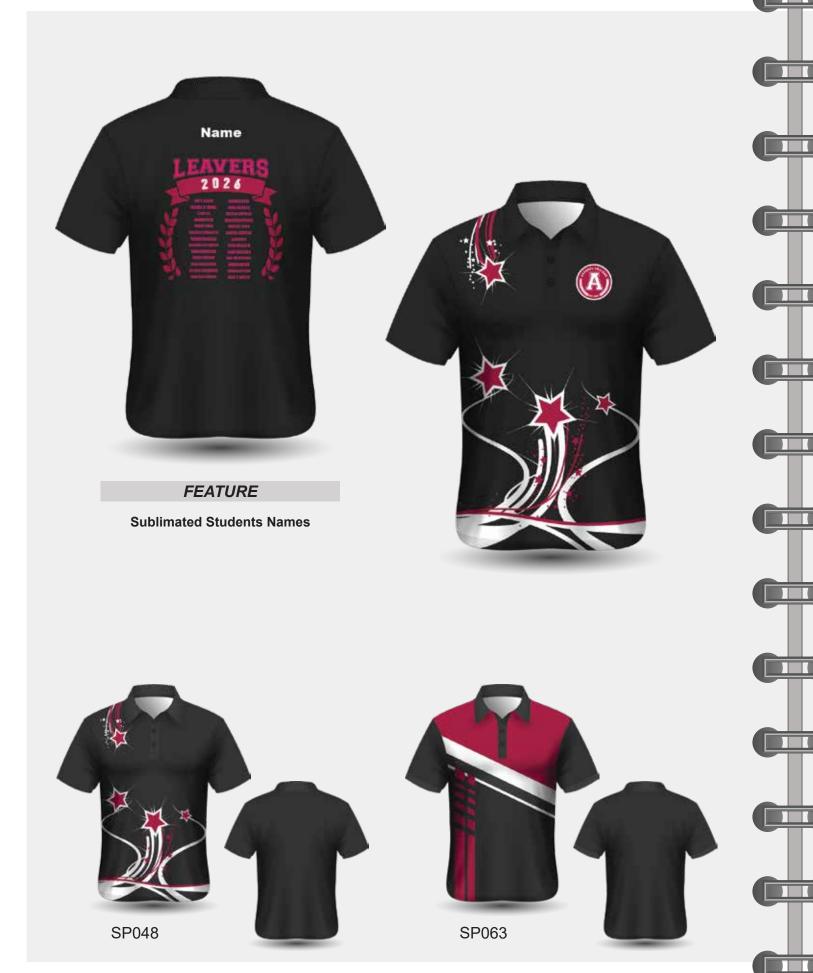

r to design their own design special to just their year.

Even allows for the students' signatures to be written on the garment!

Customisation Options:

Make as a Long Sleeve Polo

Add a Pocket

Knitted Plain, Stripe or Jacquard Collar

Ribbed Cuffs (Printed or Yarn Dyed - Limited Colour Options)

Side Split at Side Seam

#### **FABRIC OPTIONS**

(SCK052-150) 150GSM Cool Dry Pinhole (SCK198-150) 150GSM Cool Dry Eyelet (SCK211-160) 160GSM Cool Dry Eyelet (SCK001-180) 180GSM Cool Dry Eyelet (SCK052-200) 200GSM Cool Dry Eyelet (SCK048-150-1) 150GSM Interlock

(SCK052-150) 150GSM Cool Dry Recycled Pinhole in compliance with Global Recycled Standard

\*MORE FABRIC OPTIONS AVAILABLE

# **SUBLIMATED POLO DESIGNS**







**FEATURE** 

**Write Students Name** 





# **SUBLIMATED POLO DESIGNS**







#### YARN DYED POLO



Short Sleeve Yarn Dyed Stripe Polo with Self Fabric Collar

Custom-made yarn-dyed polo shirts are a popular choice to create a distinct and sophisticated look with personalized elements. Yarn dyeing is a technique where the individual yarns are dyed before being woven into fabric. This results in a more precise and long-lasting color pattern compared to piece-dyed or garment-dyed fabrics.

With 70 Choices in Thread Colours the ability to match school or have a contrasting combination to the everyday school polo is simple.

Customisation Options:

Make as a Long Sleeve Polo

Offer style ¾ sleeve for Female Polos. Women/Girls Size Chart Available

Knitted Plain, Stripe or Jacquard Collar

Knitted Cuffs

**FABRIC OPTIONS** 

65% Cotton / 35% Polyester (220GSM)

#