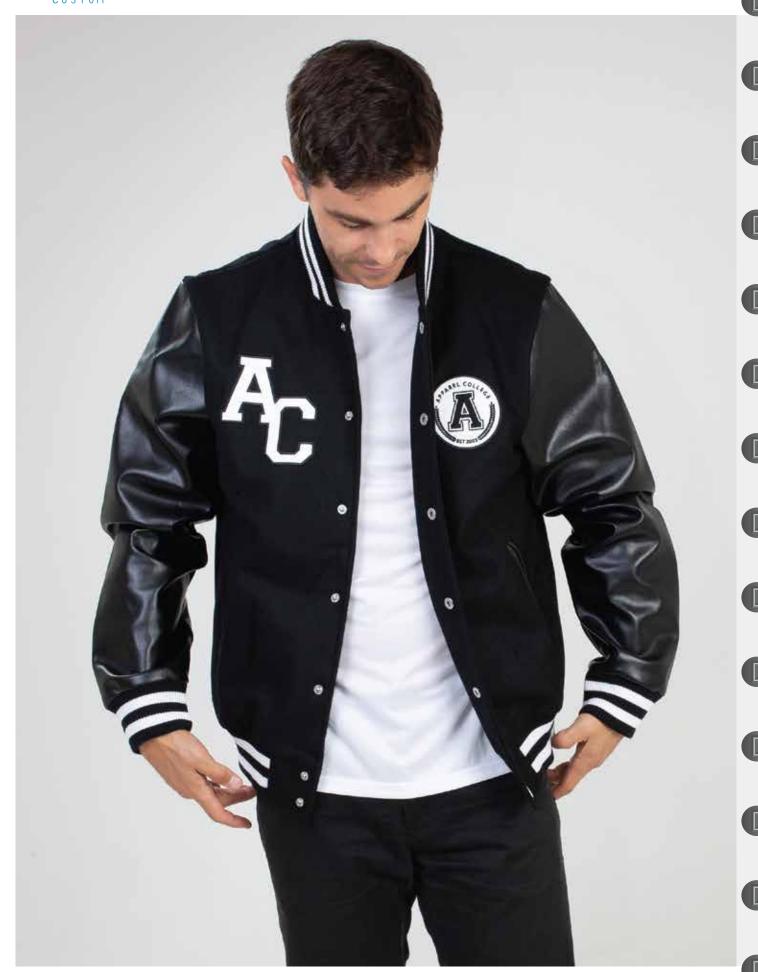

#### **VARSITY JACKET**

Long Sleeve Varsity Jacket with Studs Closure and 2x2 Ribbed Cuffs and Hem

Inspiring to find the Ultimate Customisation in School Leavers' Wear- Custom Varsity Jackets may be where to look to elevate the School Leaver experience.

Creating the perfect jacket still starts with the same process of selecting the fabric(s), the style and the embellishments.

Mix and match patches, emblems, and logos to curate a design that encapsulates the school experience.

Let the Leavers have one last tangible reminder of the friendships, lessons, and moments that shaped their academic careers by giving them a jacket to wear with pride.

Customisation Options:
Stormfront - Studs & Full Zip Fastening
Full Zip instead of Studs
Add a Hood
Zipper Side Pockets
Add Black Quilted Lining
Add Sublimated Lining Inside the Back & Front
Add Internal Pocket in Lining

**FABRIC OPTIONS** 

330GSM Premium Brushed Fleece
CVC Twill
Heavy Wool
Faux Leather
280GSM Interweaved Polar Fleece (Sublimated Only)
100% Recycled Polyester Peached Microfibre Lining