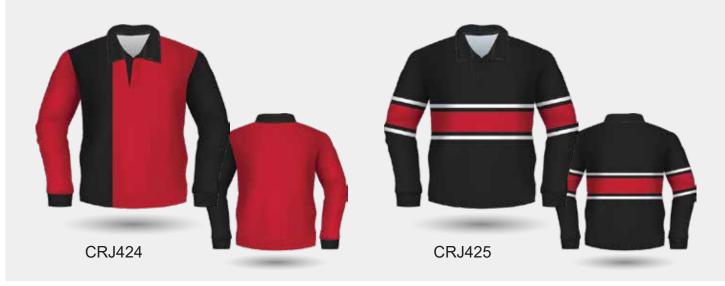

# YARN DYED RUGBY JERSEY DESIGNS

# YARN DYED RUGBY JERSEY DESIGNS

SCHOOLWEAR [42] YARN DYED CARDIGAN