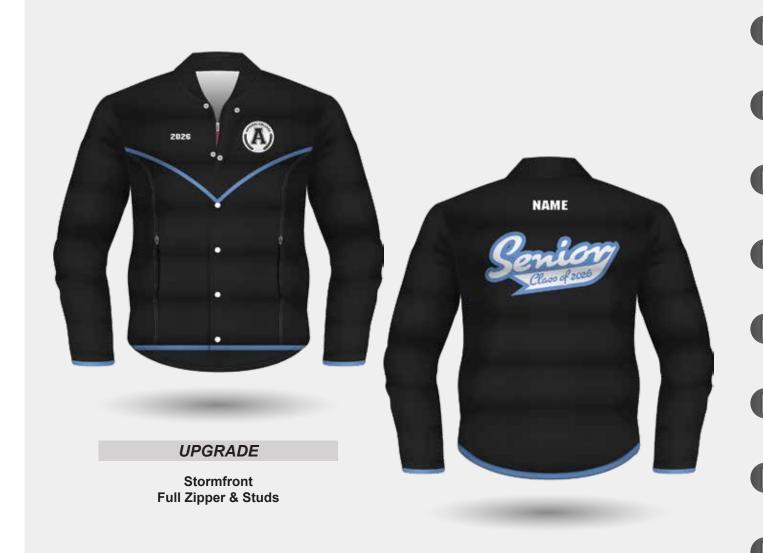

Let the Leavers have one last tangible reminder of the friendships, lessons, and moments that shaped their academic careers by giving them a jacket to wear with pride.

Customisation Options:
Stormfront - Studs & Full Zip Fastening
Full Zip instead of Studs
Add a Hood
Zipper Side Pockets
Add Black Quilted Lining
Add Sublimated Lining Inside the Back & Front
Add Internal Pocket in Lining

Customisation Options:

Add a Puffer Hood

Stormfront - Studs & Full Zip Fastening

Add Sublimated Lining Inside the Back & Front

Add Zipper Side Pockets