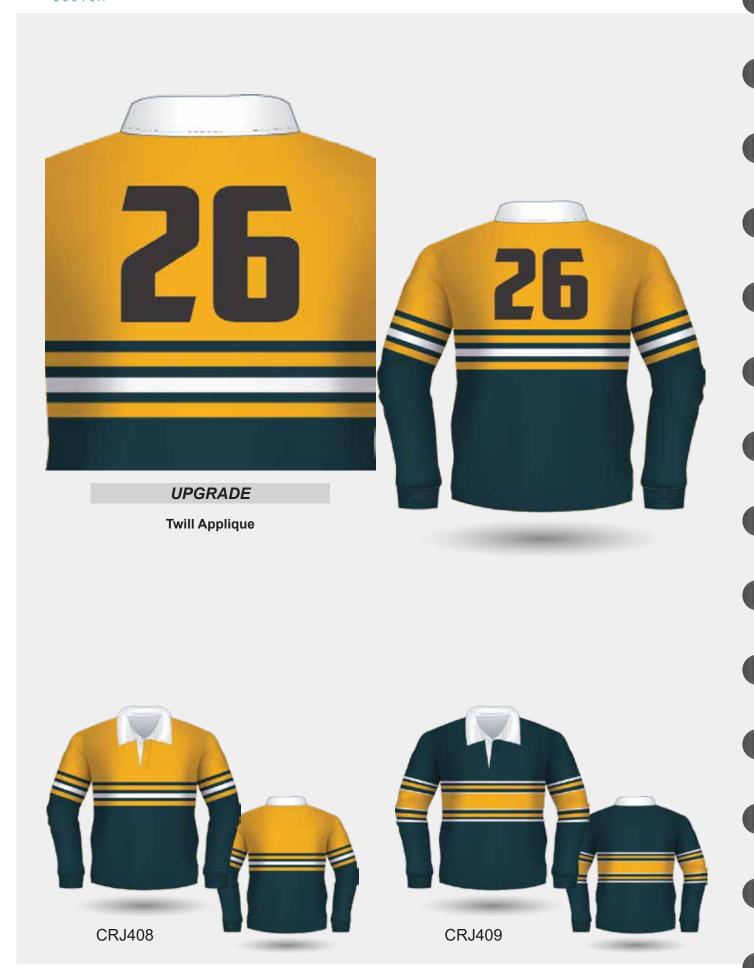

# YARN DYED RUGBY JERSEY DESIGNS

# YARN DYED RUGBY JERSEY DESIGNS

SCHOOLWEAR [42] YARN DYED CARDIGAN