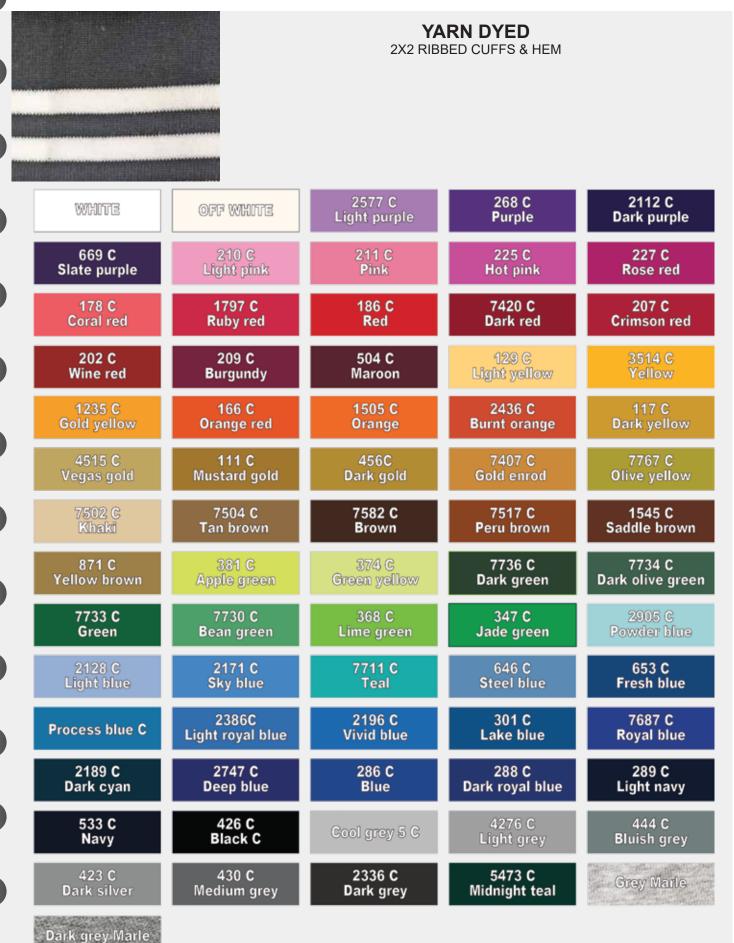

### YARN DYED

2X2 RIBBED CUFFS & HEM

| WHITE           | OFF WHITE        | 2577 C<br>Light purple | 268 C<br>Purple | 2112 C<br>Dark purple |
|-----------------|------------------|------------------------|-----------------|-----------------------|
| 669 C           | 210 C            | 211 C                  | 225 C           | 227 C                 |
| Slate purple    | Light pink       | Pink                   | Hot pink        | Rose red              |
| 178 C           | 1797 C           | 186 C                  | 7420 C          | 207 C                 |
| Coral red       | Ruby red         | Red                    | Dark red        | Crimson red           |
| 202 C           | 209 C            | 504 C                  | 129 C           | 3514 C                |
| Wine red        | Burgundy         | Maroon                 | Light yellow    | Yellow                |
| 1235 C          | 166 C            | 1505 C                 | 2436 C          | 117 C                 |
| Gold yellow     | Orange red       | Orange                 | Burnt orange    | Dark yellow           |
| 4515 C          | 111 C            | 456C                   | 7407 C          | 7767 C                |
| Vegas gold      | Mustard gold     | Dark gold              | Gold enrod      | Olive yellow          |
| 7502 C          | 7504 C           | 7582 C                 | 7517 C          | 1545 C                |
| Khaki           | Tan brown        | Brown                  | Peru brown      | Saddle brown          |
| 871 C           | 381 C            | 374 C                  | 7736 C          | 7734 C                |
| Yellow brown    | Apple green      | Green yellow           | Dark green      | Dark olive green      |
| 7733 C          | 7730 C           | 368 C                  | 347 C           | 2905 C                |
| Green           | Bean green       | Lime green             | Jade green      | Powder blue           |
| 2128 C          | 2171 C           | 7711 C                 | 646 C           | 653 C                 |
| Light blue      | Sky blue         | Teal                   | Steel blue      | Fresh blue            |
| Process blue C  | 2386C            | 2196 C                 | 301 C           | 7687 C                |
|                 | Light royal blue | Vivid blue             | Lake blue       | Royal blue            |
| 2189 C          | 2747 C           | 286 C                  | 288 C           | 289 C                 |
| Dark cyan       | Deep blue        | Blue                   | Dark royal blue | Light navy            |
| 533 C           | 426 C            | Cool grey 5 C          | 4276 C          | 444 C                 |
| Navy            | Black C          |                        | Light grey      | Bluish grey           |
| 423 C           | 430 C            | 2336 C                 | 5473 <b>C</b>   | Grey Marle            |
| Dark silver     | Medium grey      | Dark grey              | Midnight teal   |                       |
| Dark grey Marle |                  |                        |                 |                       |