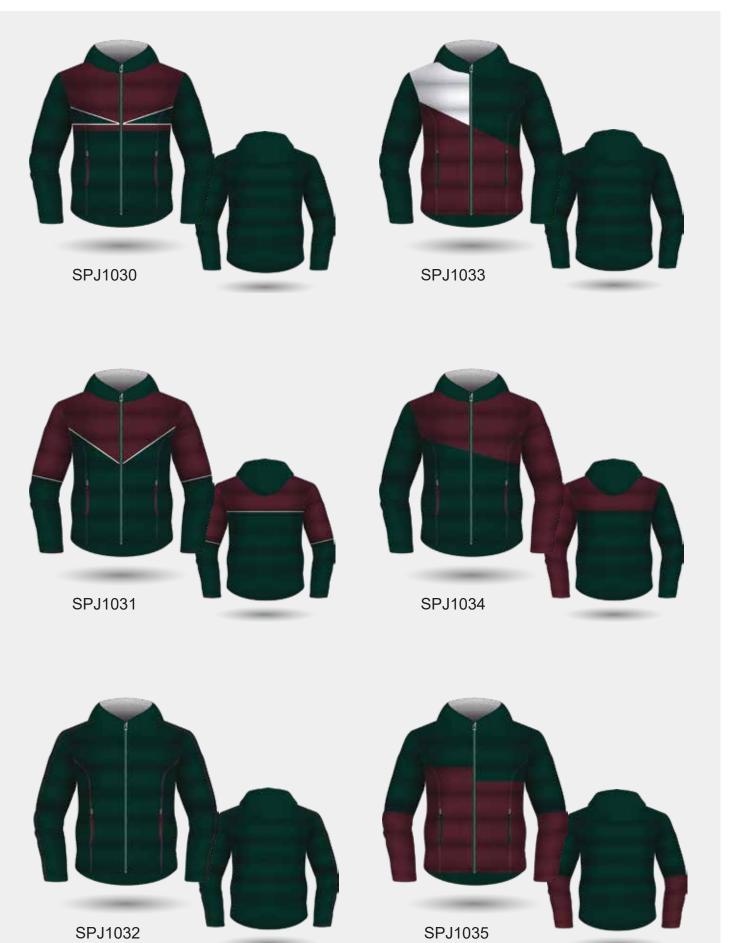

#### SUBLIMATED PUFFER JACKET

Fully Sublimated Long Sleeve Puffer Jacket with Side Pockets and 1 Internal Zip Pocket.

3 Length Options: Standard Length, Above Knee Length & Mid Thigh Length

Unveiling the Class of 2024 Sublimated Puffer Jackets- a canvas for creativity. Choose from a spectrum of vibrant colours to bring to life an intricate design or even photographic images. Creating as personalised garment that represents the School Leaver's uniqueness has never been easier. From the achievements to learning lessons to the cheerful laughter with classmates - all these memories will be recalled when the specialised jacket is worn.

Customisation Options:

Add a Puffer Hood

Stormfront - Studs & Full Zip Fastening

Add Sublimated Lining Inside the Back & Front

Add Zipper Side Pockets

#### **FABRIC OPTIONS**

(SCW159) 400T Recycled Polyester Pongee 100% Recycled Polyester Peached Microfibre Lining

# **SUBLIMATED PUFFER JACKET DESIGNS**

# **SUBLIMATED PUFFER JACKET DESIGNS**

V-Neck Jumper