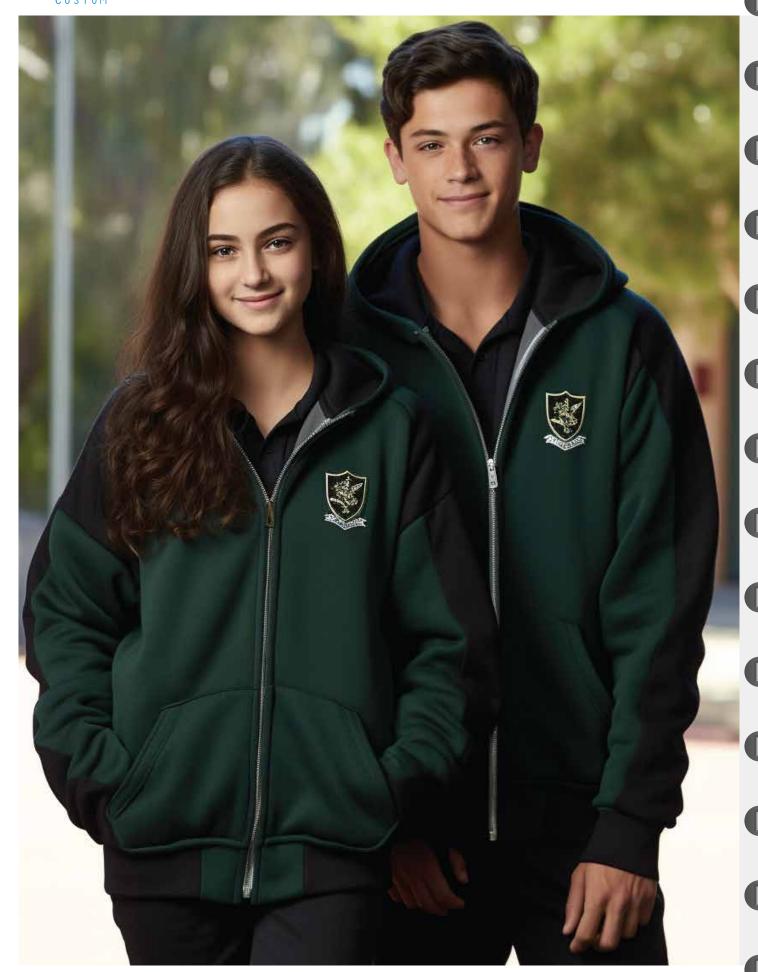

# FLEECE JUMPERS, JACKETS & HOODIES

Long Sleeve Hoodie with Front Pockets and 2x2 Knitted Cuff and Hem

What student does not like a good fleece with timeless appeal. Jumpers and hoods are constructed with Premium Antipill Fleece in a variety of colour. Ribs and Cuffs can be contrasting or complementary in colour.

Customisation Options:
Black or White Lining in Body & Sleeves
Sublimated Lining Inside the Back & Front
Add Pockets
Add Internal Pocket in Lining

**FABRIC OPTIONS** 

75% Cotton / 25% Polyester (330GSM)