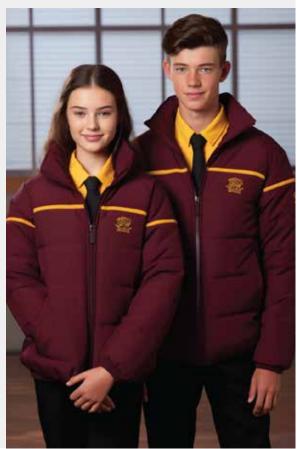

#### SUBLIMATED PUFFER JACKET

Fully Sublimated Long Sleeve Puffer Jacket with Side Pockets and 1 Internal Zip Pocket.

3 Length Options: Standard Length, Above Knee Length & Mid Thigh Length

Unveiling the Class of 2024 Sublimated Puffer Jackets- a canvas for creativity. Choose from a spectrum of vibrant colours to bring to life an intricate design or even photographic images. Creating as personalised garment that represents the School Leaver's uniqueness has never been easier. From the achievements to learning lessons to the cheerful laughter with classmates - all these memories will be recalled when the specialised jacket is worn.

Customisation Options:

Add a Puffer Hood

Stormfront - Studs & Full Zip Fastening

Add Sublimated Lining Inside the Back & Front

Add Zipper Side Pockets

#### **FABRIC OPTIONS**

(SCW159) 400T Recycled Polyester Pongee 100% Recycled Polyester Peached Microfibre Lining