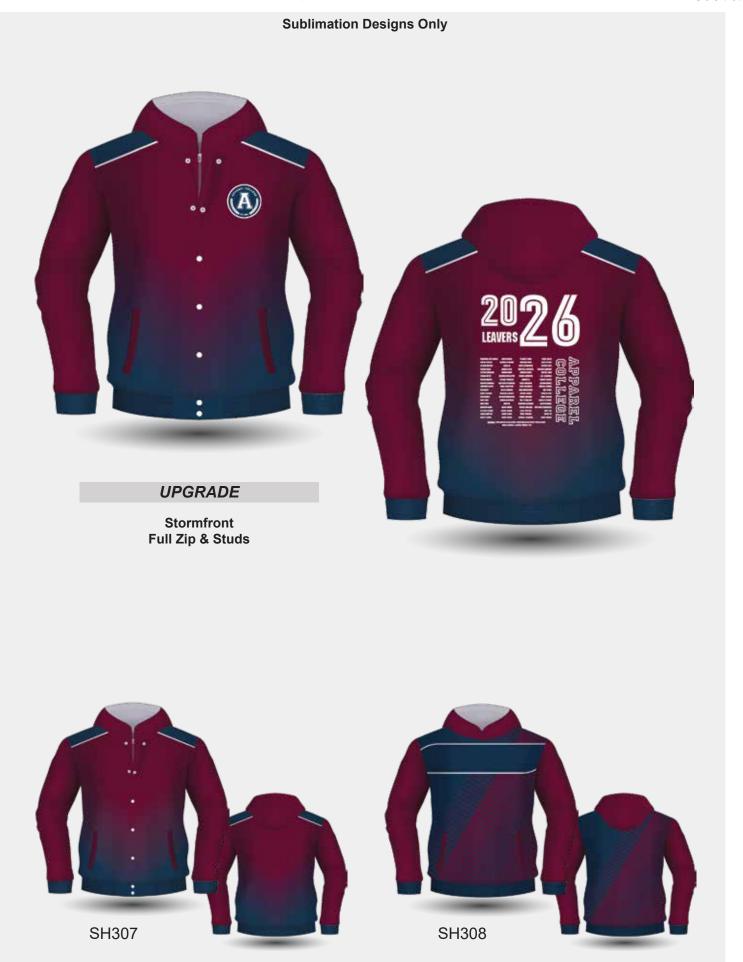

#### **VARSITY JACKET**

Long Sleeve Varsity Jacket with Studs Closure and 2x2 Ribbed Cuffs and Hem

Inspiring to find the Ultimate Customisation in School Leavers' Wear- Custom Varsity Jackets may be where to look to elevate the School Leaver experience.

Creating the perfect jacket still starts with the same process of selecting the fabric(s), the style and the embellishments.

Mix and match patches, emblems, and logos to curate a design that encapsulates the school experience.

Let the Leavers have one last tangible reminder of the friendships, lessons, and moments that shaped their academic careers by giving them a jacket to wear with pride.

Customisation Options:
Stormfront - Studs & Full Zip Fastening
Full Zip instead of Studs
Add a Hood
Zipper Side Pockets
Add Black Quilted Lining
Add Sublimated Lining Inside the Back & Front
Add Internal Pocket in Lining

**FABRIC OPTIONS** 

330GSM Premium Brushed Fleece
CVC Twill
Heavy Wool
Faux Leather
280GSM Interweaved Polar Fleece (Sublimated Only)
100% Recycled Polyester Peached Microfibre Lining