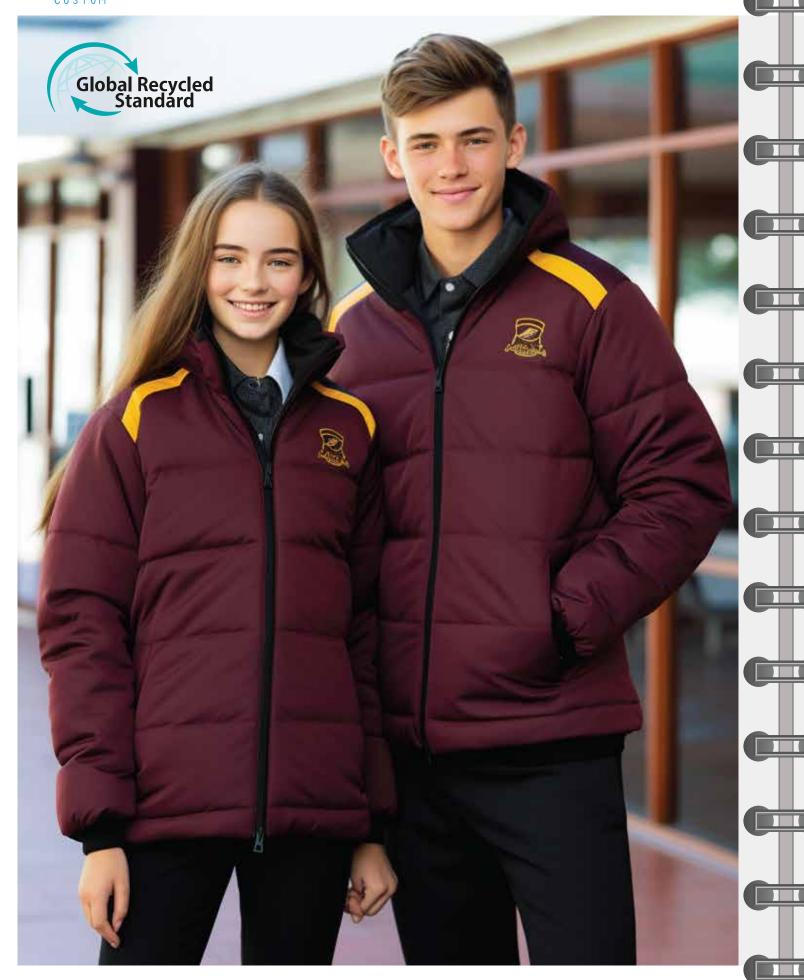

# FLEECE JUMPERS, JACKETS & HOODIES

Long Sleeve Hoodie with Front Pockets and 2x2 Knitted Cuff and Hem

What student does not like a good fleece with timeless appeal. Jumpers and hoods are constructed with Premium Antipill Fleece in a variety of colour. Ribs and Cuffs can be contrasting or complementary in colour.

Customisation Options:
Black or White Lining in Body & Sleeves
Sublimated Lining Inside the Back & Front
Add Pockets
Add Internal Pocket in Lining

**FABRIC OPTIONS** 

75% Cotton / 25% Polyester (330GSM)