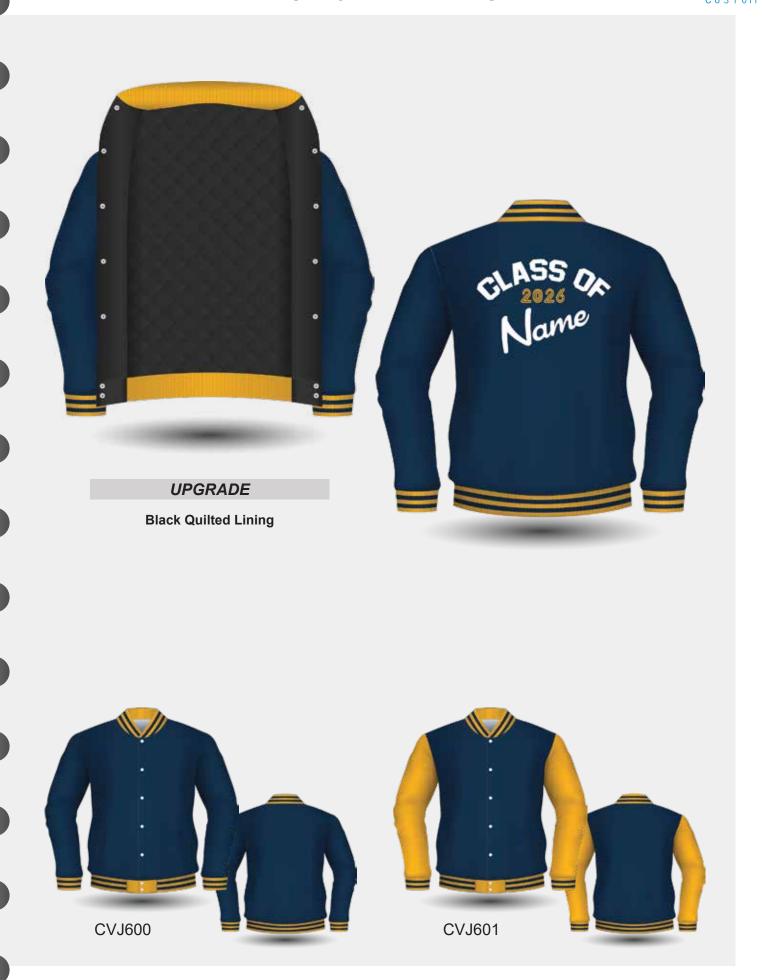

#### **VARSITY JACKET**

Long Sleeve Varsity Jacket with Studs Closure and 2x2 Ribbed Cuffs and Hem

Inspiring to find the Ultimate Customisation in School Leavers' Wear- Custom Varsity Jackets may be where to look to elevate the School Leaver experience.

Creating the perfect jacket still starts with the same process of selecting the fabric(s), the style and the embellishments.

Mix and match patches, emblems, and logos to curate a design that encapsulates the school experience.

Let the Leavers have one last tangible reminder of the friendships, lessons, and moments that shaped their academic careers by giving them a jacket to wear with pride.

Customisation Options:
Stormfront - Studs & Full Zip Fastening
Full Zip instead of Studs
Add a Hood
Zipper Side Pockets
Add Black Quilted Lining
Add Sublimated Lining Inside the Back & Front
Add Internal Pocket in Lining

# **VARISTY JACKET DESIGNS**

# **VARSITY JACKET DESIGNS**