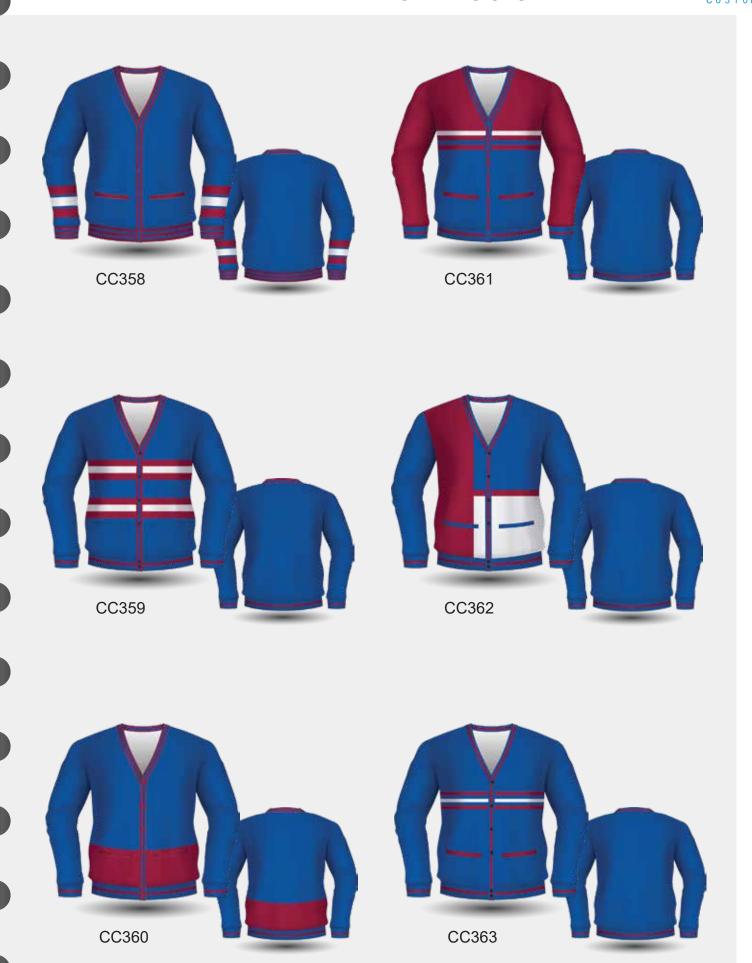

# YARN DYED CARDIGAN DESIGNS

# YARN DYED CARDIGAN DESIGNS

SCHOOLWEAR [50] FLEECE JUMPERS, JACKETS & HOODIES