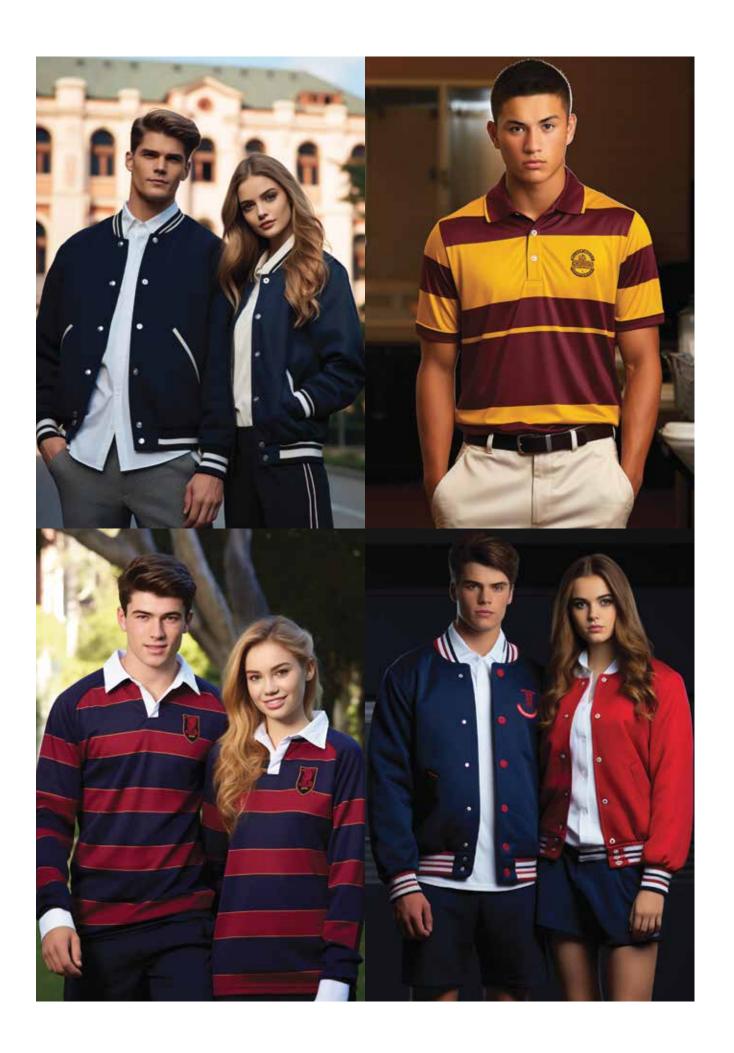

#### **VARSITY JACKET**

Long Sleeve Varsity Jacket with Studs Closure and 2x2 Ribbed Cuffs and Hem

Inspiring to find the Ultimate Customisation in School Leavers' Wear- Custom Varsity Jackets may be where to look to elevate the School Leaver experience.

Creating the perfect jacket still starts with the same process of selecting the fabric(s), the style and the embellishments.

Mix and match patches, emblems, and logos to curate a design that encapsulates the school experience.

Let the Leavers have one last tangible reminder of the friendships, lessons, and moments that shaped their academic careers by giving them a jacket to wear with pride.

Customisation Options:
Stormfront - Studs & Full Zip Fastening
Full Zip instead of Studs
Add a Hood
Zipper Side Pockets
Add Black Quilted Lining
Add Sublimated Lining Inside the Back & Front
Add Internal Pocket in Lining

#### YARN DYED RUGBY JERSEY

Long Sleeve Rugby Jersey with Cotton Drill Collar, Herringbone Concealed Placket & Rubber Buttons

Choose from a range of vibrant colours, patterns, and designs in School Colours as the base. The next step is to let the customisation of the jersey create a piece of memorabilia for the student. Embellishments can be classic and timeless or can be modern and have a hint of the leaving class's personalities incorporated. Bespoke Jersey will have the students proud to wear the creation and allow them a keepsake to recall not only their academic career but their adventures with friends.