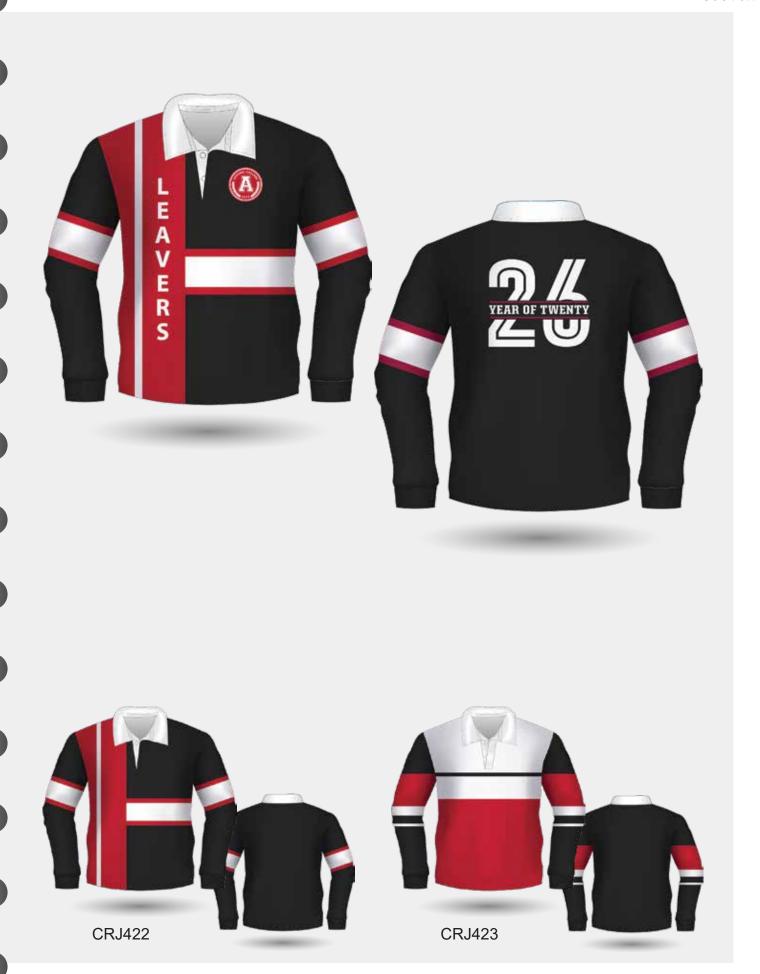

# YARN DYED RUGBY JERSEY DESIGNS

# YARN DYED RUGBY JERSEY DESIGNS

SCHOOLWEAR [42] YARN DYED CARDIGAN