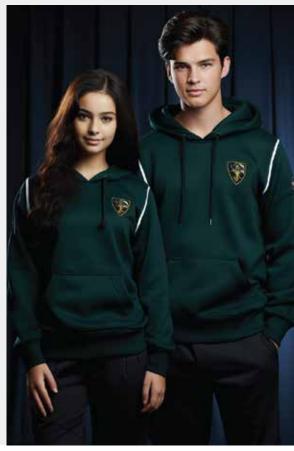

# FLEECE JUMPERS, JACKETS & HOODIES

Long Sleeve Hoodie with Front Pockets and 2x2 Knitted Cuff and Hem

What student does not like a good fleece with timeless appeal. Jumpers and hoods are constructed with Premium Antipill Fleece in a variety of colour. Ribs and Cuffs can be contrasting or complementary in colour.

Customisation Options:
Black or White Lining in Body & Sleeves
Sublimated Lining Inside the Back & Front
Add Pockets
Add Internal Pocket in Lining

**FABRIC OPTIONS** 

75% Cotton / 25% Polyester (330GSM)