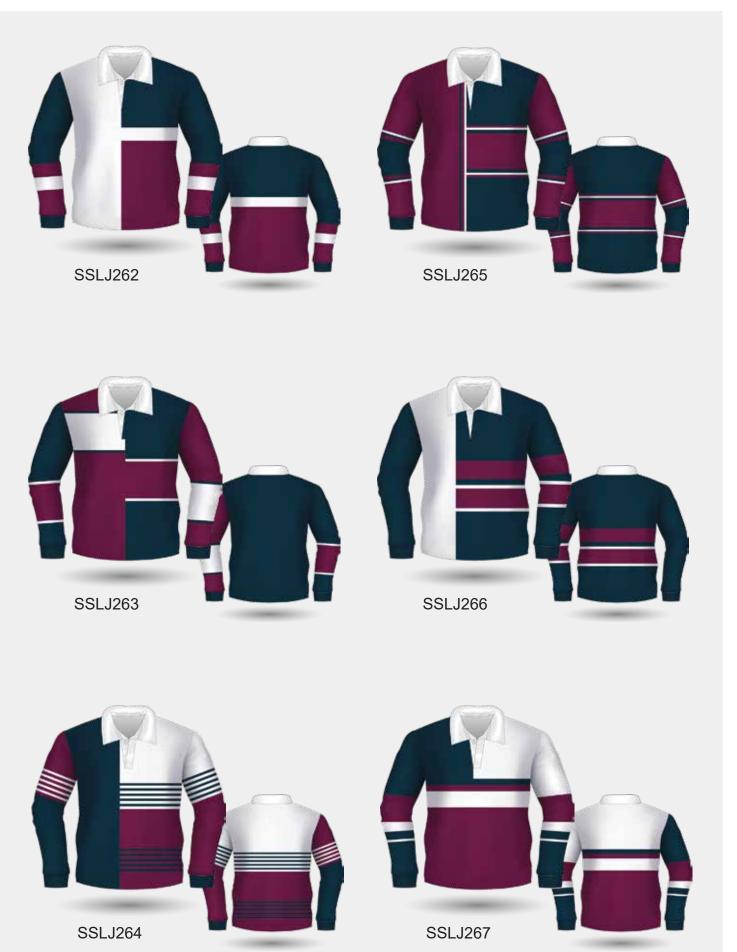

# YARN DYED RUGBY JERSEY DESIGNS

# YARN DYED RUGBY JERSEY DESIGNS

SCHOOLWEAR [42] YARN DYED CARDIGAN