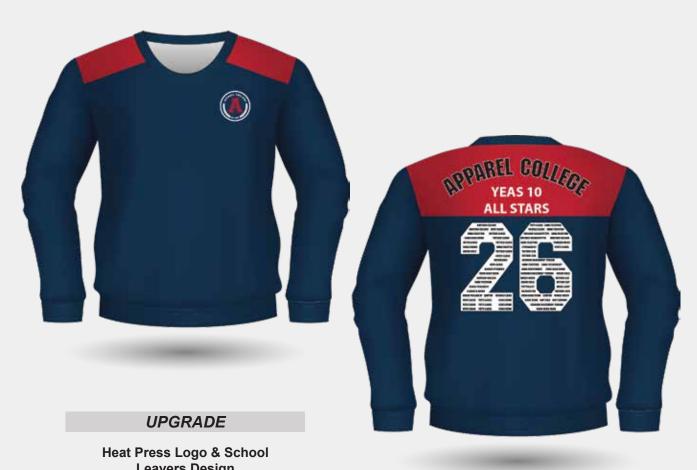

7733C      | LIGHT GREEN  | CREY MARLE  | 225C            | 2128C               |
| GREEN      | MARLE        |             | HOT PINK        | LIGHT BLUE          |
| 210C       | 129G         | 368 C       | 504C            | 5473 C              |
| LIGHT PINK | LIGHT YELLOW | LIME GREEN  | MAROON          | MIDNIGHT TEAL       |
| WHITE      | 533C<br>NAVY | off white   | 1505C<br>ORANGE | LIGHT PINK<br>MARLE |
| 268C       | LIGHT PURPLE | 186C        | 7687 C          | 2171C               |
| PURPLE     | MARLE        | RED         | ROYAL BLUE      | SKY BLUE            |

### **SUBLIMATION FABRICS**

(SCK012-230) 230GSM Thicker Polar Fleece (SCK051-250) 250GSM Interweaved Polar Fleece (SCK197-280) 280GSM Interweaved Polar Fleece (SCK166-320) 320GSM Sub Premium Brushed Fleece







**Leavers Design** 



















SCHOOLWEAR [62] VARSITY JACKET

#### **VARSITY JACKET**



Long Sleeve Varsity Jacket with Studs Closure and 2x2 Ribbed Cuffs and Hem

Inspiring to find the Ultimate Customisation in School Leavers' Wear- Custom Varsity Jackets may be where to look to elevate the School Leaver experience.

Creating the perfect jacket still starts with the same process of selecting the fabric(s), the style and the embellishments.

Mix and match patches, emblems, and logos to curate a design that encapsulates the school experience.

Let the Leavers have one last tangible reminder of the friendships, lessons, and moments that shaped their academic careers by giving them a jacket to wear with pride.

Customisation Options:
Stormfront - Studs & Full Zip Fastening
Full Zi