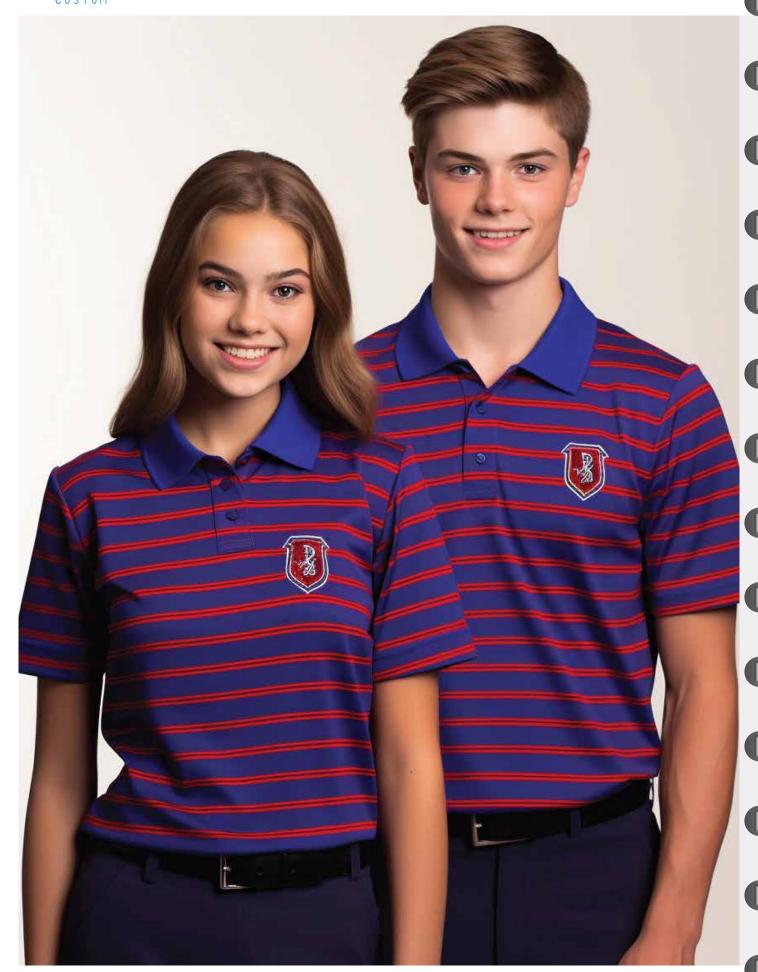

#### YARN DYED POLO

Short Sleeve Yarn Dyed Stripe Polo with Self Fabric Collar

Custom-made yarn-dyed polo shirts are a popular choice to create a distinct and sophisticated look with personalized elements. Yarn dyeing is a technique where the individual yarns are dyed before being woven into fabric. This results in a more precise and long-lasting color pattern compared to piece-dyed or garment-dyed fabrics.

With 70 Choices in Thread Colours the ability to match school or have a contrasting combination to the everyday school polo is simple.

Customisation Options:

Make as a Long Sleeve Polo

Offer style ¾ sleeve for Female Polos. Women/Girls Size Chart Available