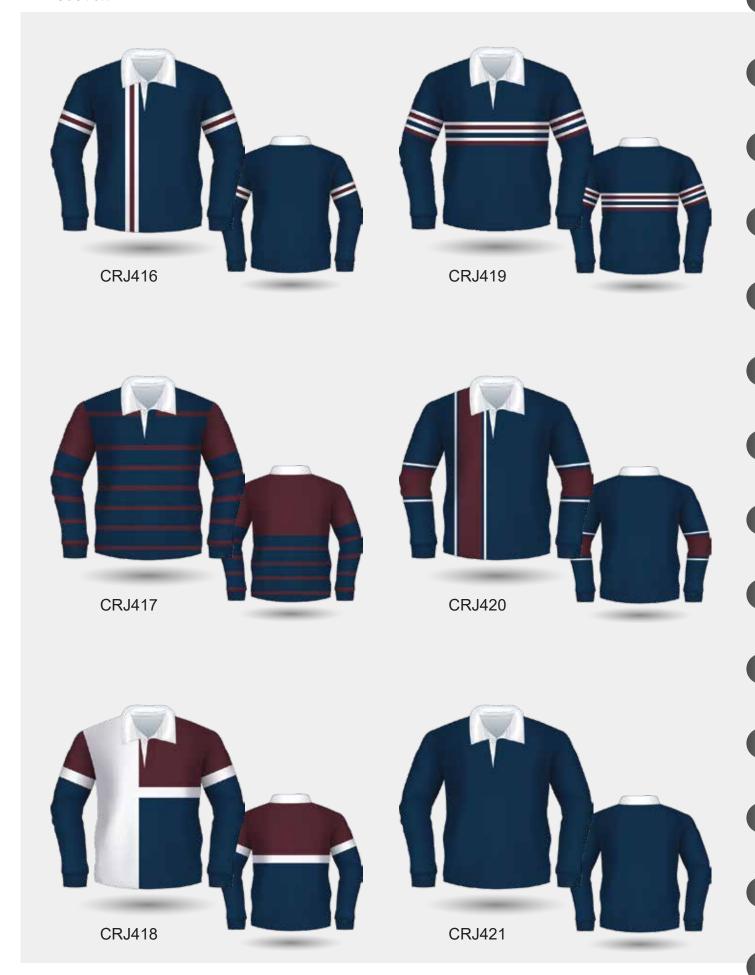

# YARN DYED RUGBY JERSEY DESIGNS

# YARN DYED RUGBY JERSEY DESIGNS

SCHOOLWEAR [42] YARN DYED CARDIGAN