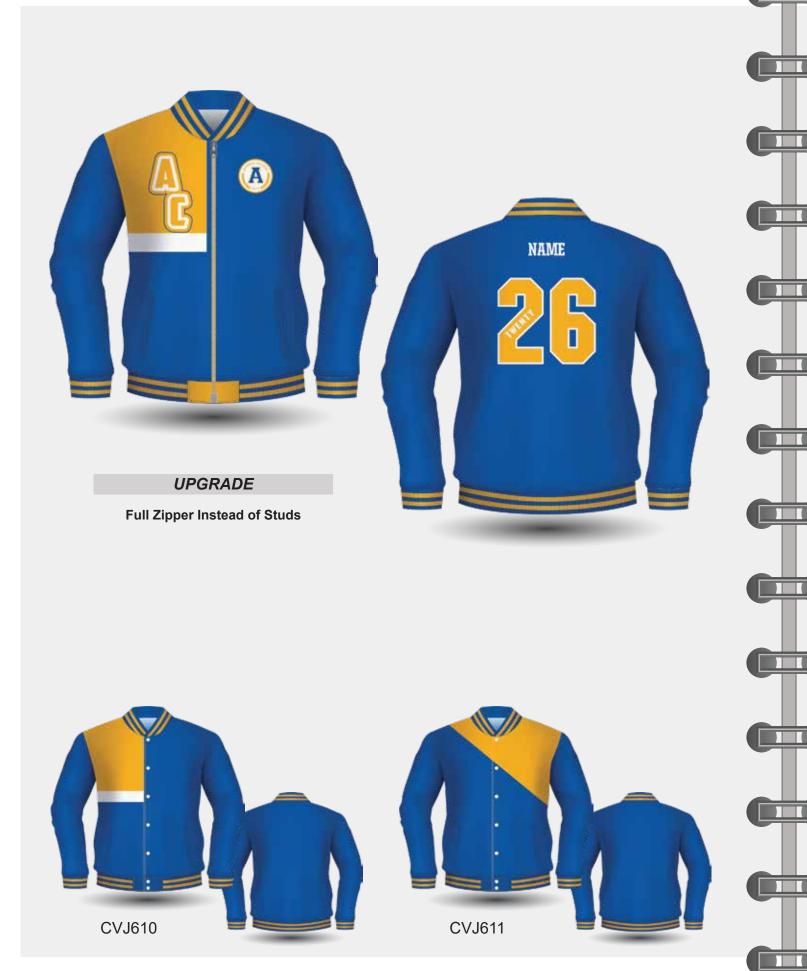

Let the Leavers have one last tangible reminder of the friendships, lessons, and moments that shaped their academic careers by giving them a jacket to wear with pride.

Customisation Options:
Stormfront - Studs & Full Zip Fastening
Full Zip instead of Studs
Add a Hood
Zipper Side Pockets
Add Black Quilted Lining
Add Sublimated Lining Inside the Back & Front
Add Internal Pocket in Lining

# **VARISTY JACKET DESIGNS**

# **VARSITY JACKET DESIGNS**

### **VARSITY JACKET DESIGNS**