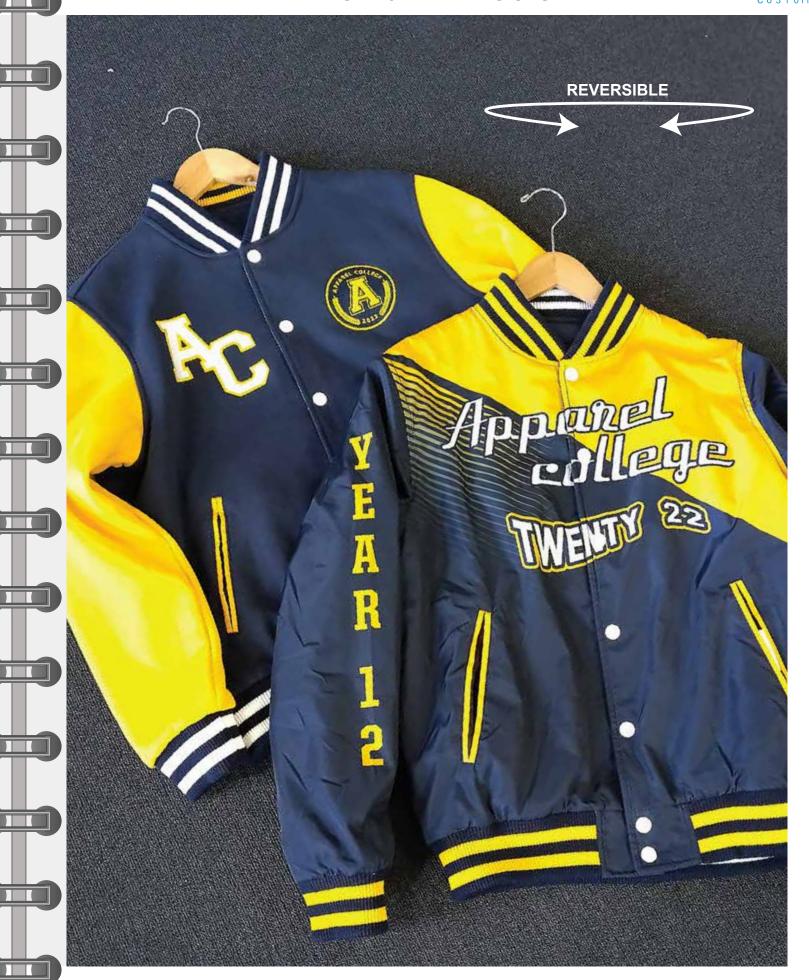

#### **VARSITY JACKET**

Long Sleeve Varsity Jacket with Studs Closure and 2x2 Ribbed Cuffs and Hem

Inspiring to find the Ultimate Customisation in School Leavers' Wear- Custom Varsity Jackets may be where to look to elevate the School Leaver experience.

Creating the perfect jacket still starts with the same process of selecting the fabric(s), the style and the embellishments.

Mix and match patches, emblems, and logos to curate a design that encapsulates the school experience.

Let the Leavers have one last tangible reminder of the friendships, lessons, and moments that shaped their academic careers by giving them a jacket to wear with pride.

Customisation Options:
Stormfront - Studs & Full Zip Fastening
Full Zip instead of Studs
Add a Hood
Zipper Side Pockets
Add Black Quilted Lining
Add Sublimated Lining Inside the Back & Front
Add Internal Pocket in Lining

**FABRIC OPTIONS** 

330GSM Premium Brushed Fleece
CVC Twill
Heavy Wool
Faux Leather
280GSM Interweaved Polar Fleece (Sublimated Only)
100% Recycled Polyester Peached Microfibre Lining