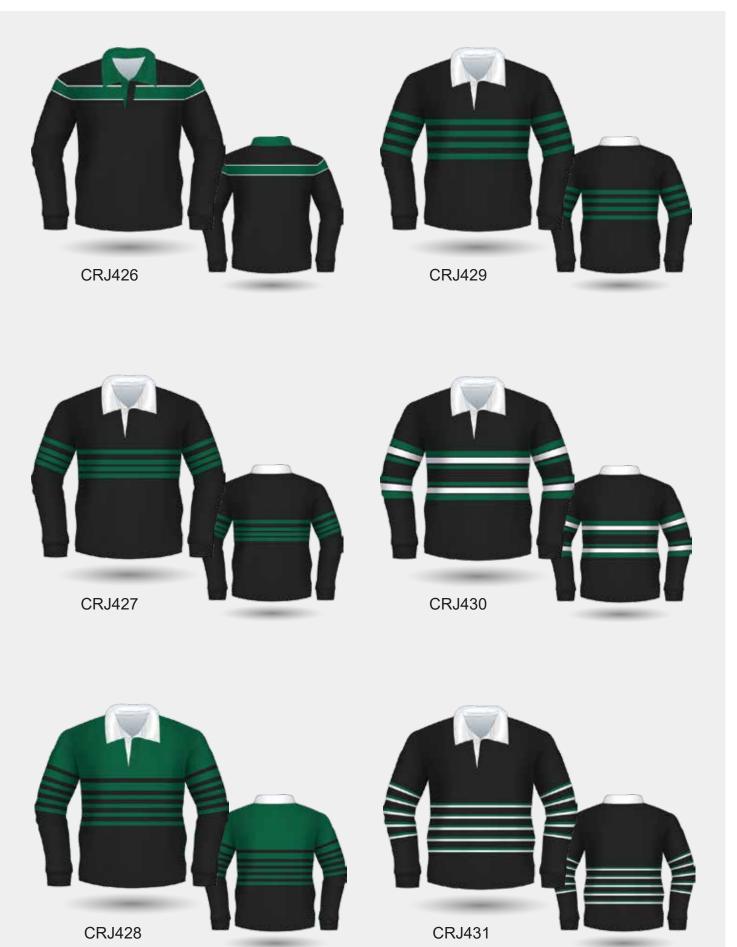

# YARN DYED RUGBY JERSEY DESIGNS

# YARN DYED RUGBY JERSEY DESIGNS

SCHOOLWEAR [42] YARN DYED CARDIGAN