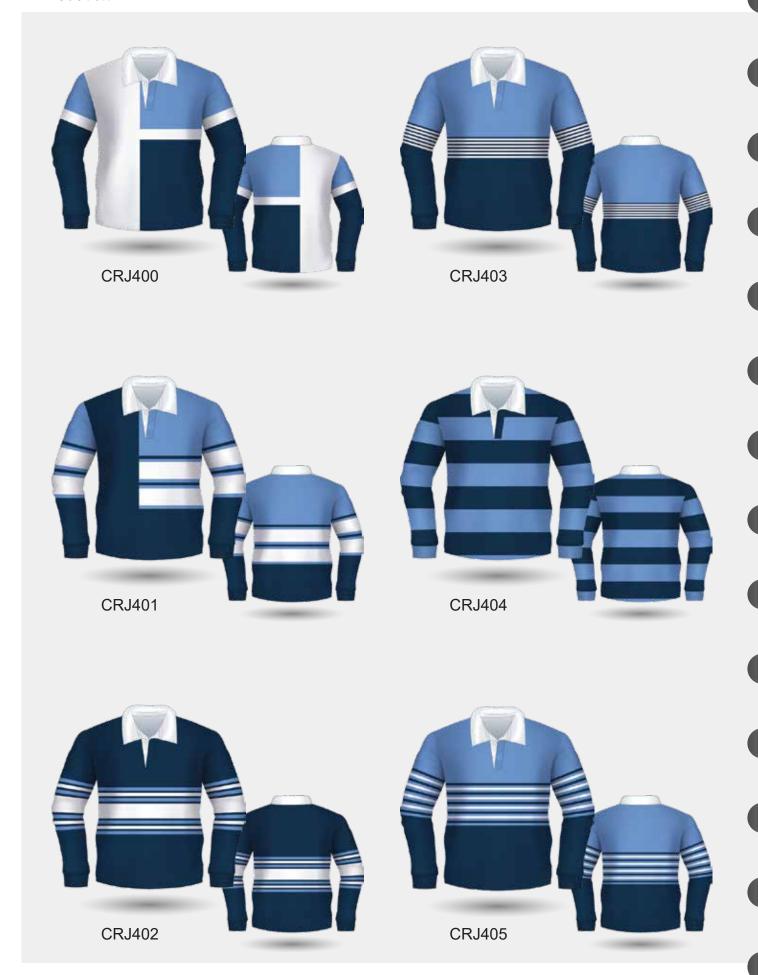

# YARN DYED RUGBY JERSEY DESIGNS

# YARN DYED RUGBY JERSEY DESIGNS

SCHOOLWEAR [42] YARN DYED CARDIGAN