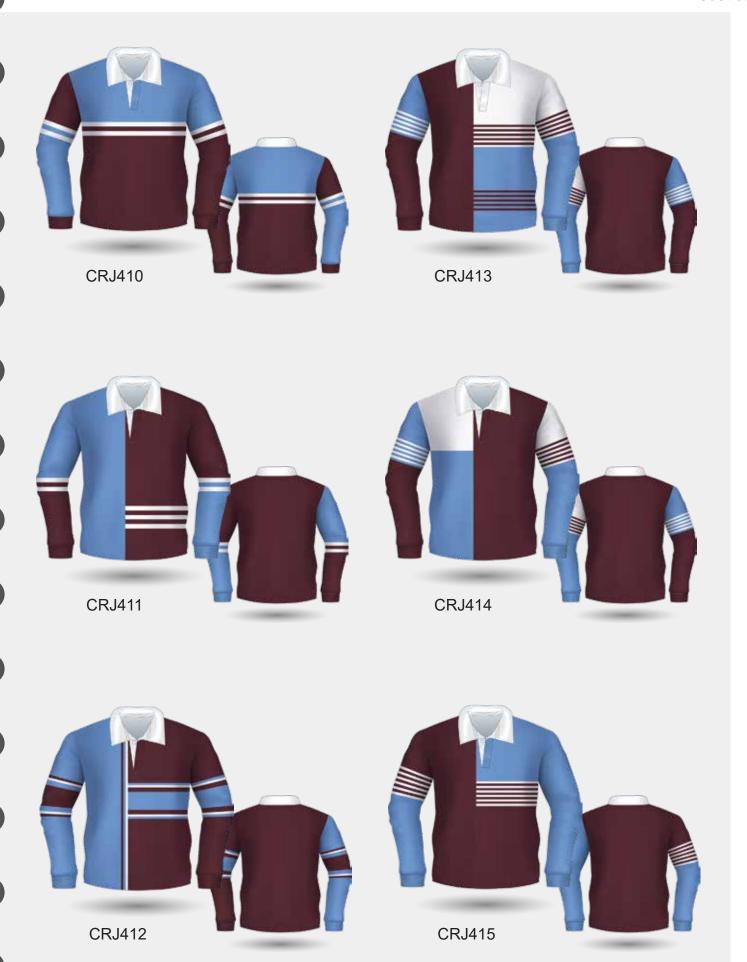

# YARN DYED RUGBY JERSEY DESIGNS

# YARN DYED RUGBY JERSEY DESIGNS

SCHOOLWEAR [42] YARN DYED CARDIGAN