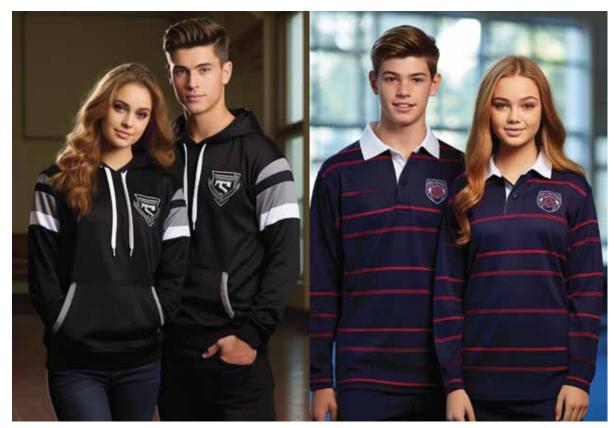

#### SUBLIMATED RUGBY JERSEY

Long Sleeve Rugby Jersey with Cotton Drill Collar, Herringbone Concealed Placket & Rubber Buttons

Endless Design Possibilities with the Choice in selecting sublimated Rugby Jersey as the Student Leaver Option. The design possibilities are virtually limitless with wide range of colours, patterns, and artwork, making each jersey unique way to celebrate the Students' Journey through their schoolyears.

#### YARN DYED RUGBY JERSEY

Long Sleeve Rugby Jersey with Cotton Drill Collar, Herringbone Concealed Placket & Rubber Buttons

Choose from a range of vibrant colours, patterns, and designs in School Colours as the base. The next step is to let the customisation of the jersey create a piece of memorabilia for the student. Embellishments can be classic and timeless or can be modern and have a hint of the leaving class's personalities incorporated. Bespoke Jersey will have the students proud to wear the creation and allow them a keepsake to recall not only their academic career but their adventures with friends.

# FLEECE JUMPERS, JACKETS & HOODIES

Long Sleeve Hoodie with Front Pockets and 2x2 Knitted Cuff and Hem

What student does not like a good fleece with timeless appeal. Jumpers and hoods are constructed with Premium Antipill Fleece in a variety of colour. Ribs and Cuffs can be contrasting or complementary in colour.