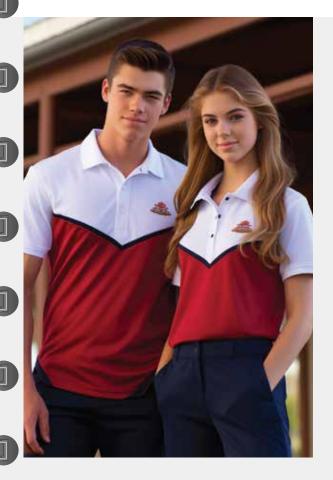

#### YARN DYED POLO

Short Sleeve Yarn Dyed Stripe Polo with Self Fabric Collar

Custom-made yarn-dyed polo shirts are a popular choice to create a distinct and sophisticated look with personalized elements. Yarn dyeing is a technique where the individual yarns are dyed before being woven into fabric. This results in a more precise and long-lasting color pattern compared to piece-dyed or garment-dyed fabrics.

With 70 Choices in Thread Colours the ability to match school or have a contrasting combination to the everyday school polo is simple.

Customisation Options:

Make as a Long Sleeve Polo

Offer style ¾ sleeve for Female Polos. Women/Girls Size Chart Available

Knitted Plain, Stripe or Jacquard Collar

Knitted Cuffs

**FABRIC OPTIONS** 

65% Cotton / 35% Polyester (220GSM)