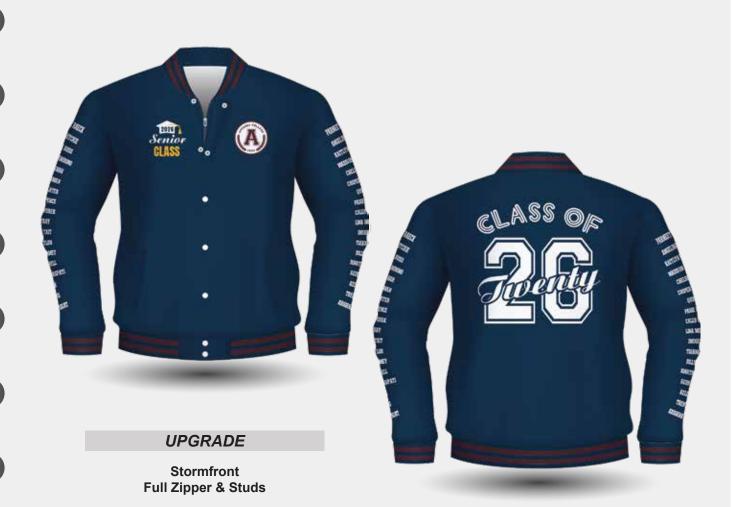

Let the Leavers have one last tangible reminder of the friendships, lessons, and moments that shaped their academic careers by giving them a jacket to wear with pride.

Customisation Options:
Stormfront - Studs & Full Zip Fastening
Full Zip instead of Studs
Add a Hood
Zipper Side Pockets
Add Black Quilted Lining
Add Sublimated Lining Inside the Back & Front
Add Internal Pocket in Lining