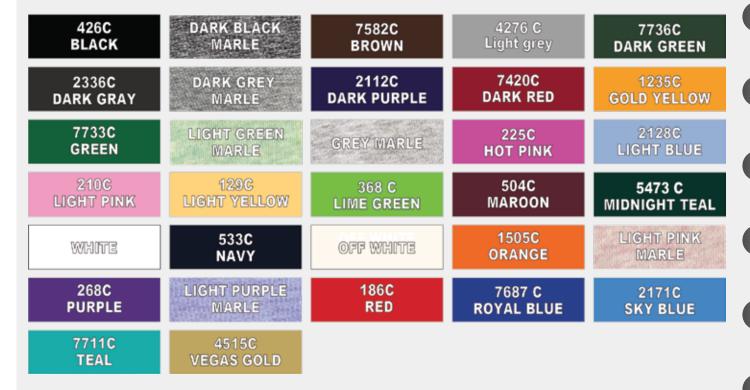

### **CVC TWILL**

65% Cotton / 35% Polyester

| 426 C              | 2336 C       | 4276 C                | 533 C       | 7687 C     |
|--------------------|--------------|-----------------------|-------------|------------|
| Black C            | Dark grey    | Light grey            | Navy        | Royal blue |
| 2171 C             | 2128 C       | 7736 C                | 1235 C      | 504 C      |
| Sky blue           | Light blue   | Dark green            | Gold yellow | Maroon     |
| 7420 C<br>Dark red | 186 C<br>Red | 2112 C<br>Dark purple | WHITE       |            |