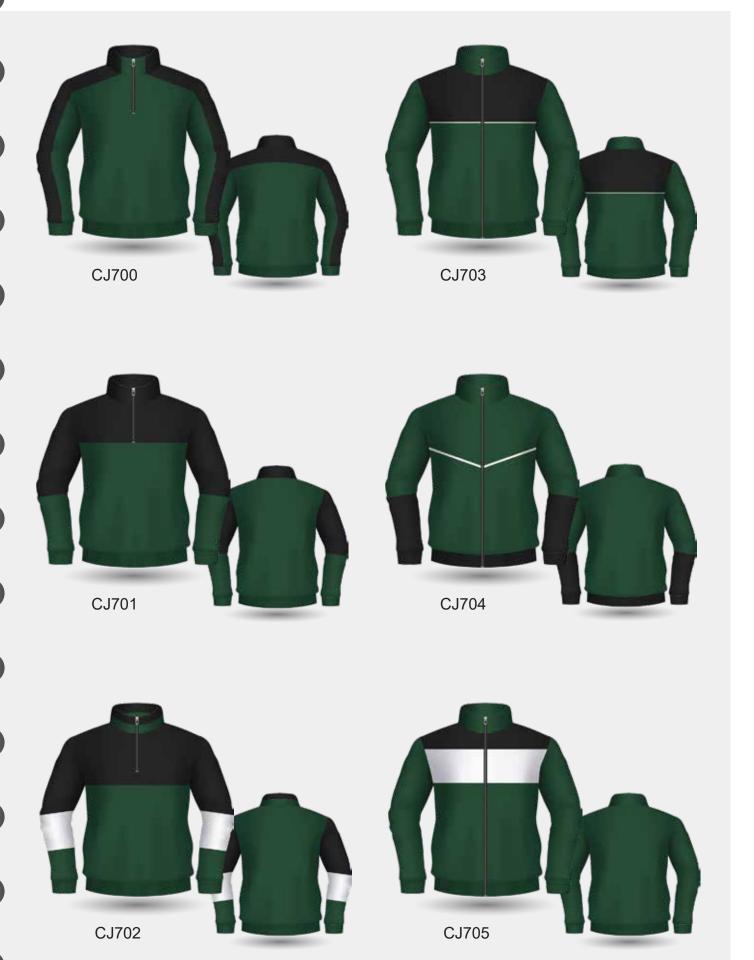

# FLEECE JUMPERS, JACKETS & HOODIES

Long Sleeve Hoodie with Front Pockets and 2x2 Knitted Cuff and Hem

What student does not like a good fleece with timeless appeal. Jumpers and hoods are constructed with Premium Antipill Fleece in a variety of colour. Ribs and Cuffs can be contrasting or complementary in colour.

Customisation Options:
Black or White Lining in Body & Sleeves
Sublimated Lining Inside the Back & Front
Add Pockets
Add Internal Pocket in Lining

**FABRIC OPTIONS** 

75% Cotton / 25% Polyester (330GSM)