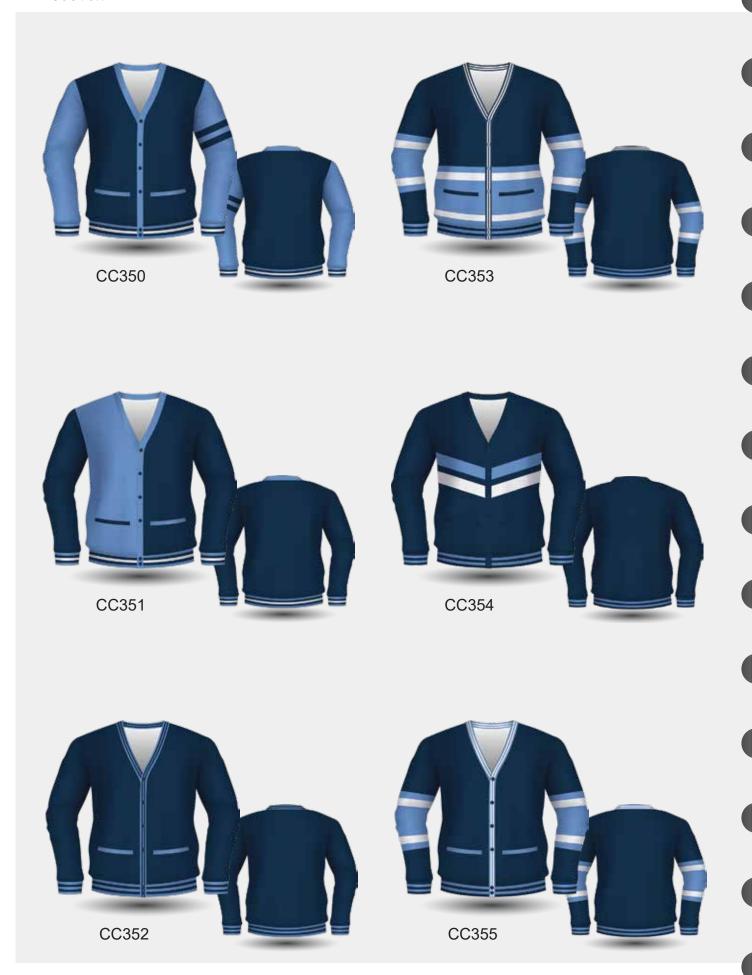

# YARN DYED CARDIGAN DESIGNS

# YARN DYED CARDIGAN DESIGNS

SCHOOLWEAR [50] FLEECE JUMPERS, JACKETS & HOODIES