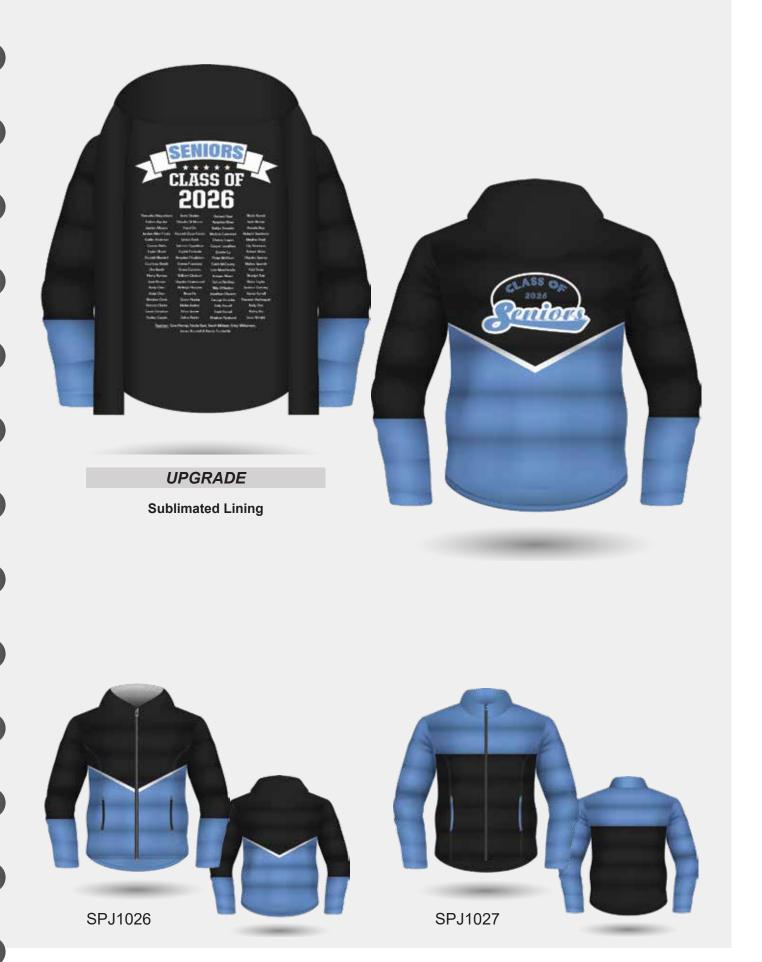

#### SUBLIMATED PUFFER JACKET

Fully Sublimated Long Sleeve Puffer Jacket with Side Pockets and 1 Internal Zip Pocket.

3 Length Options: Standard Length, Above Knee Length & Mid Thigh Length

Unveiling the Class of 2024 Sublimated Puffer Jackets- a canvas for creativity. Choose from a spectrum of vibrant colours to bring to life an intricate design or even photographic images. Creating as personalised garment that represents the School Leaver's uniqueness has never been easier. From the achievements to learning lessons to the cheerful laughter with classmates - all these memories will be recalled when the specialised jacket is worn.

Customisation Options:

Add a Puffer Hood

Stormfront - Studs & Full Zip Fastening

Add Sublimated Lining Inside the Back & Front

Add Zipper Side Pockets

# **SUBLIMATED PUFFER JACKET DESIGNS**

# **SUBLIMATED PUFFER JACKET DESIGNS**

V-Neck Jumper