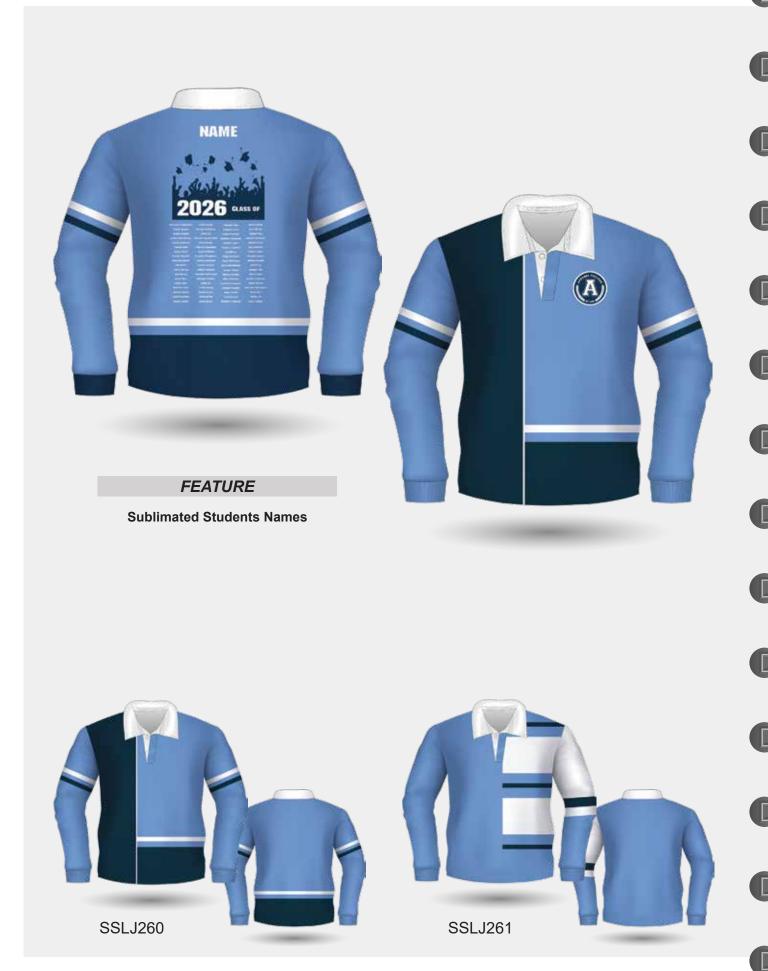

#### YARN DYED CARDIGAN

Long Sleeve Yarn Dyed Stripe Cardigan with 2x2 Knitted Cuffs & Hem

The perfect school leaver's alternative to traditional polo shirts, jerseys, or jackets- is a Yarn Dyed Cardigan.

There is no need to settle for ordinary leavers wear. The Yarn Dye Cardigan, is the perfect companion everyday student uniform and allows for the layering when the weather is cool.

Customisation Options:
Add Pockets
Change Neckline