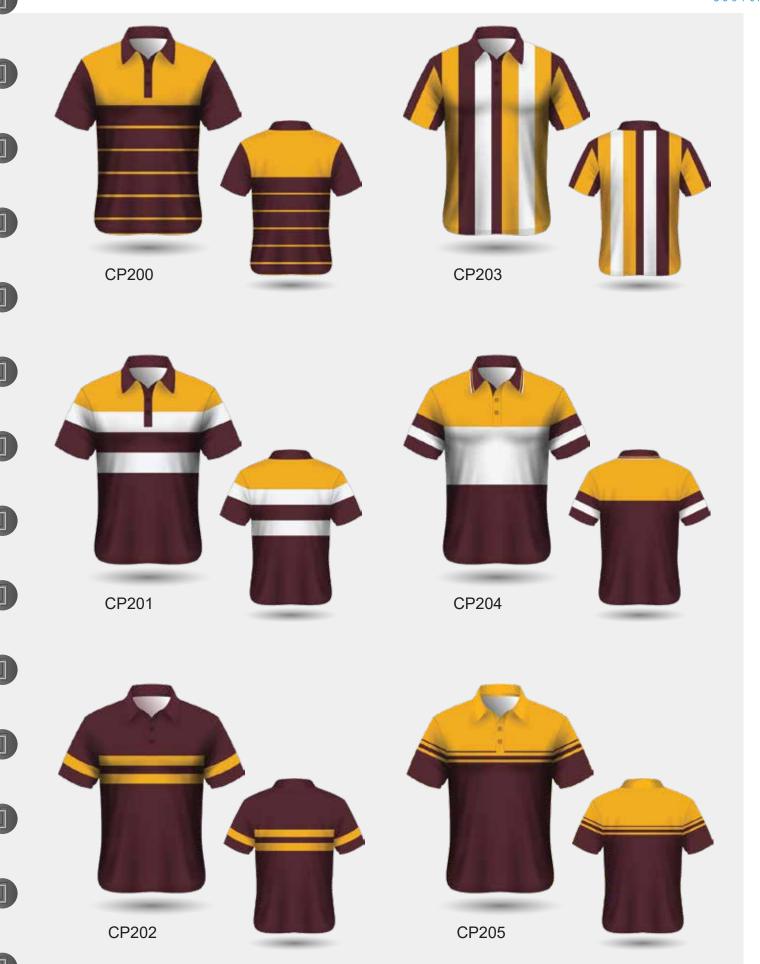

# **SCHOOL LEAVER DESIGN OPTIONS**

C1

C2

C3

C4

C5

C6

C7

C8

C9

C10

C11

C12

# **SCHOOL LEAVER DESIGN OPTIONS**

C13

C14

C15

C16

C17

C18

C19