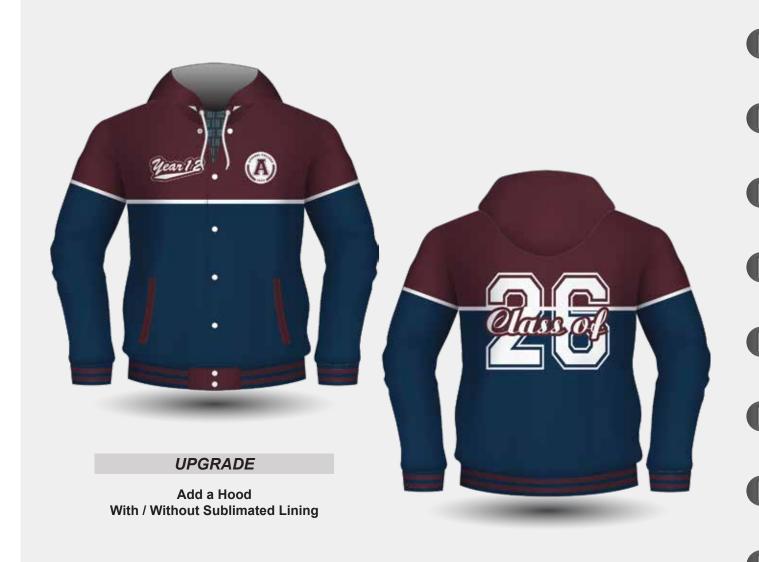

Let the Leavers have one last tangible reminder of the friendships, lessons, and moments that shaped their academic careers by giving them a jacket to wear with pride.

Customisation Options:
Stormfront - Studs & Full Zip Fastening
Full Zip instead of Studs
Add a Hood
Zipper Side Pockets
Add Black Quilted Lining
Add Sublimated Lining Inside the Back & Front
Add Internal Pocket in Lining