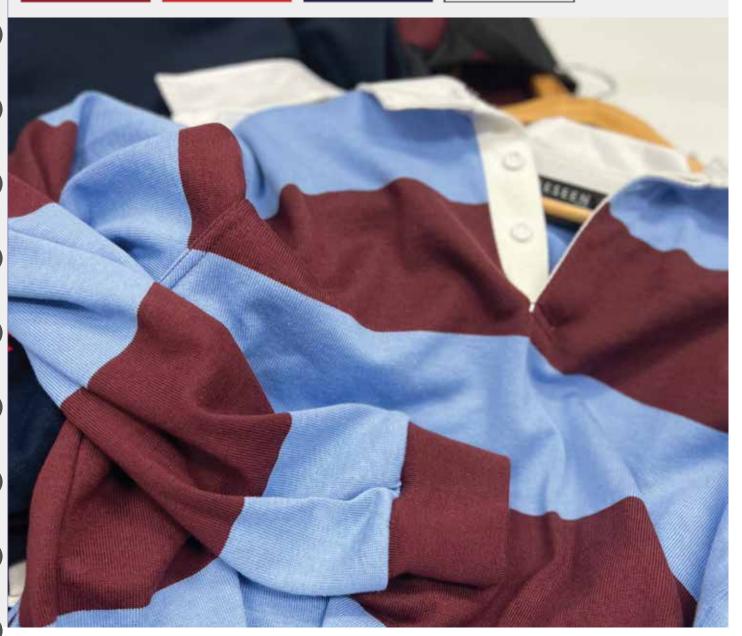

#### YARN DYED RUGBY JERSEY

Long Sleeve Rugby Jersey with Cotton Drill Collar, Herringbone Concealed Placket & Rubber Buttons

Choose from a range of vibrant colours, patterns, and designs in School Colours as the base. The next step is to let the customisation of the jersey create a piece of memorabilia for the student. Embellishments can be classic and timeless or can be modern and have a hint of the leaving class's personalities incorporated. Bespoke Jersey will have the students proud to wear the creation and allow them a keepsake to recall not only their academic career but their adventures with friends.