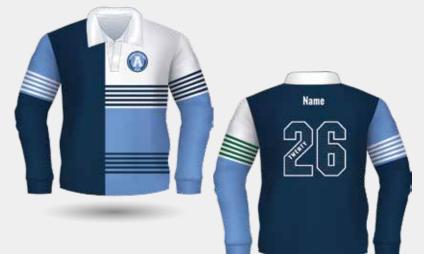

# YARN DYED RUGBY JERSEY DESIGNS

# YARN DYED RUGBY JERSEY DESIGNS

SCHOOLWEAR [42] YARN DYED CARDIGAN