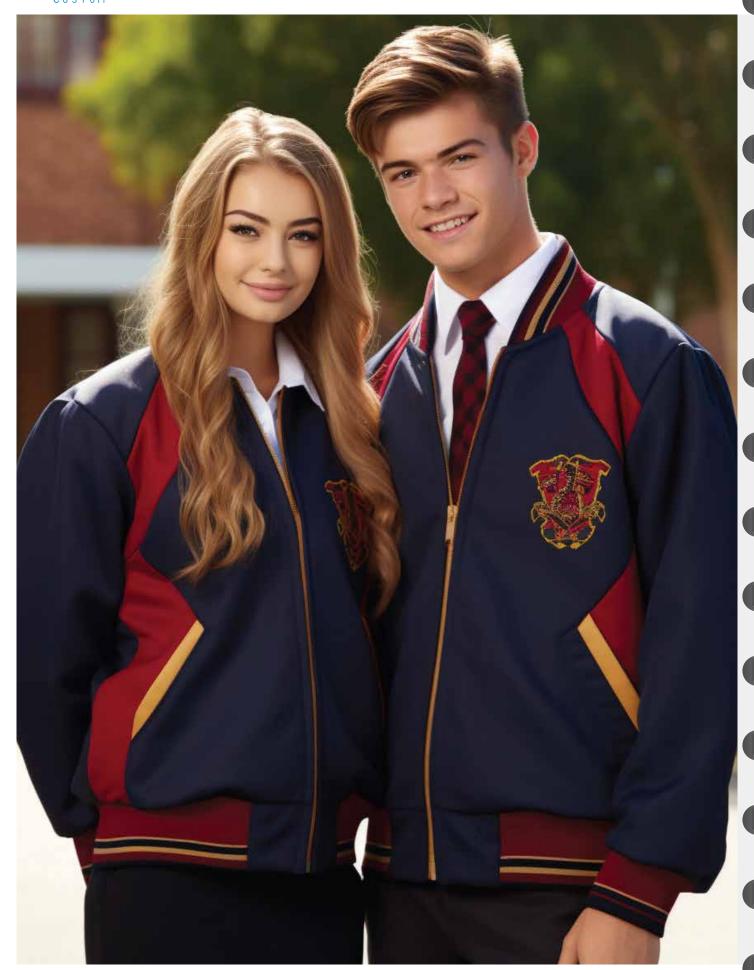

#### **VARSITY JACKET**

Long Sleeve Varsity Jacket with Studs Closure and 2x2 Ribbed Cuffs and Hem

Inspiring to find the Ultimate Customisation in School Leavers' Wear- Custom Varsity Jackets may be where to look to elevate the School Leaver experience.

Creating the perfect jacket still starts with the same process of selecting the fabric(s), the style and the embellishments.

Mix and match patches, emblems, and logos to curate a design that encapsulates the school experience.

Let the Leavers have one last tangible reminder of the friendships, lessons, and moments that shaped their academic careers by giving them a jacket to wear with pride.

Customisation Options:
Stormfront - Studs & Full Zip Fastening
Full Zip instead of Studs
Add a Hood
Zipper Side Pockets
Add Black Quilted Lining
Add Sublimated Lining Inside the Back & Front
Add Internal Pocket in Lining

**FABRIC OPTIONS** 

330GSM Premium Brushed Fleece
CVC Twill
Heavy Wool
Faux Leather
280GSM Interweaved Polar Fleece (Sublimated Only)
100% Recycled Polyester Peached Microfibre Lining