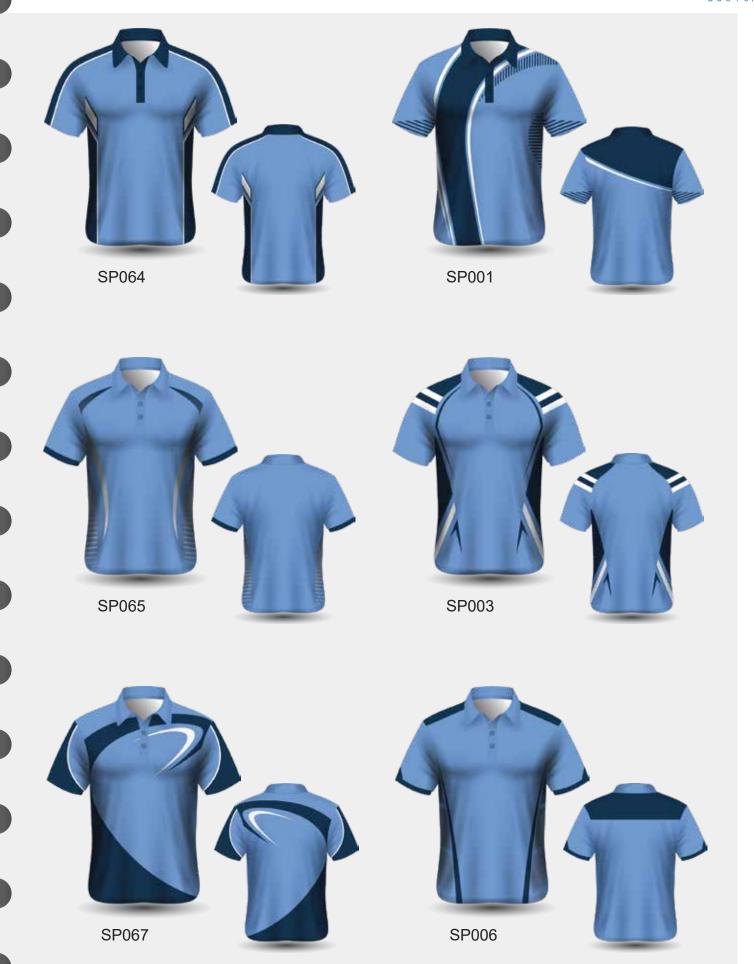

# **SUBLIMATED POLO DESIGNS**

**FEATURE** 

**Write Students Name** 

# **SUBLIMATED POLO DESIGNS**