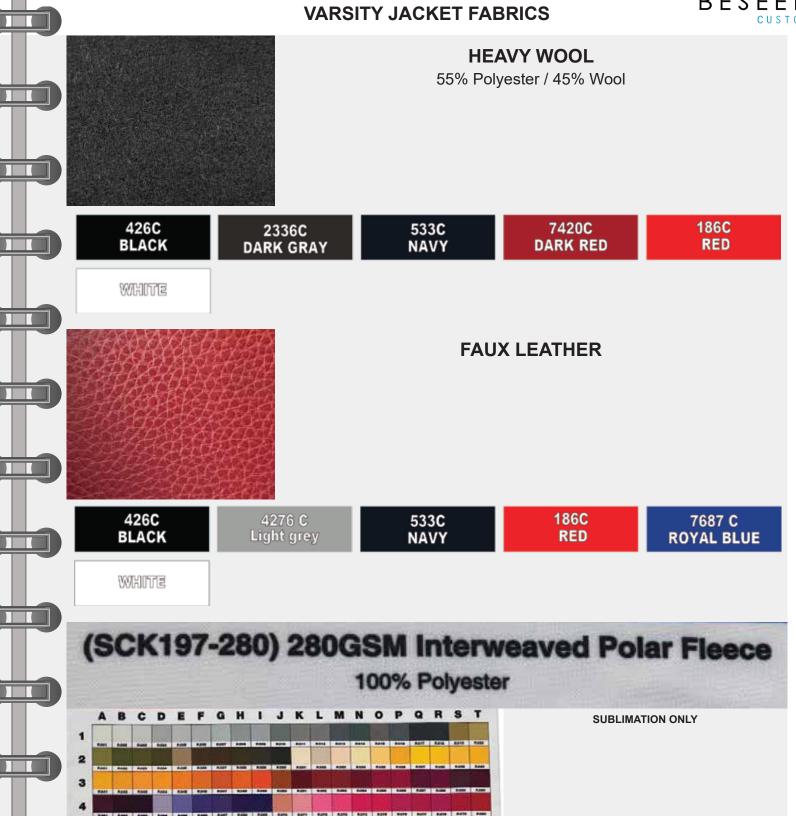

**FABRIC OPTIONS** 

330GSM Premium Brushed Fleece
CVC Twill
Heavy Wool
Faux Leather
280GSM Interweaved Polar Fleece (Sublimated Only)
100% Recycled Polyester Peached Microfibre Lining

### **VARSITY JACKET FABRICS**

#### PREMIUM BRUSHED FLEECE

75% Cotton / 25% Polyester (330GSM)

### **CVC TWILL**

65% Cotton / 35% Polyester

| 426 C              | 2336 C       | 4276 C                | 533 C       | 7687 C     |
|--------------------|--------------|-----------------------|-------------|------------|
| Black C            | Dark grey    | Light grey            | Navy        | Royal blue |
| 2171 C             | 2128 C       | 7736 C                | 1235 C      | 504 C      |
| Sky blue           | Light blue   | Dark green            | Gold yellow | Maroon     |
| 7420 C<br>Dark red | 186 C<br>Red | 2112 C<br>Dark purple | WHITE       |            |