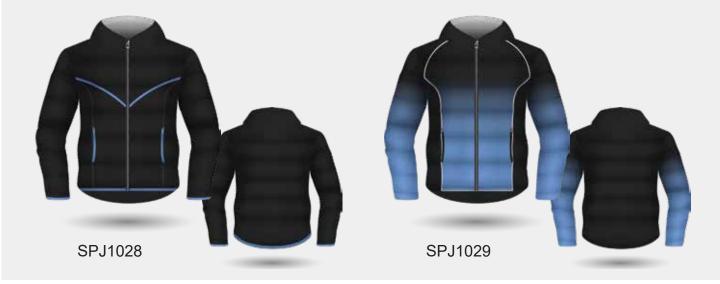

# **SUBLIMATED PUFFER JACKET DESIGNS**

# **SUBLIMATED PUFFER JACKET DESIGNS**

V-Neck Jumper