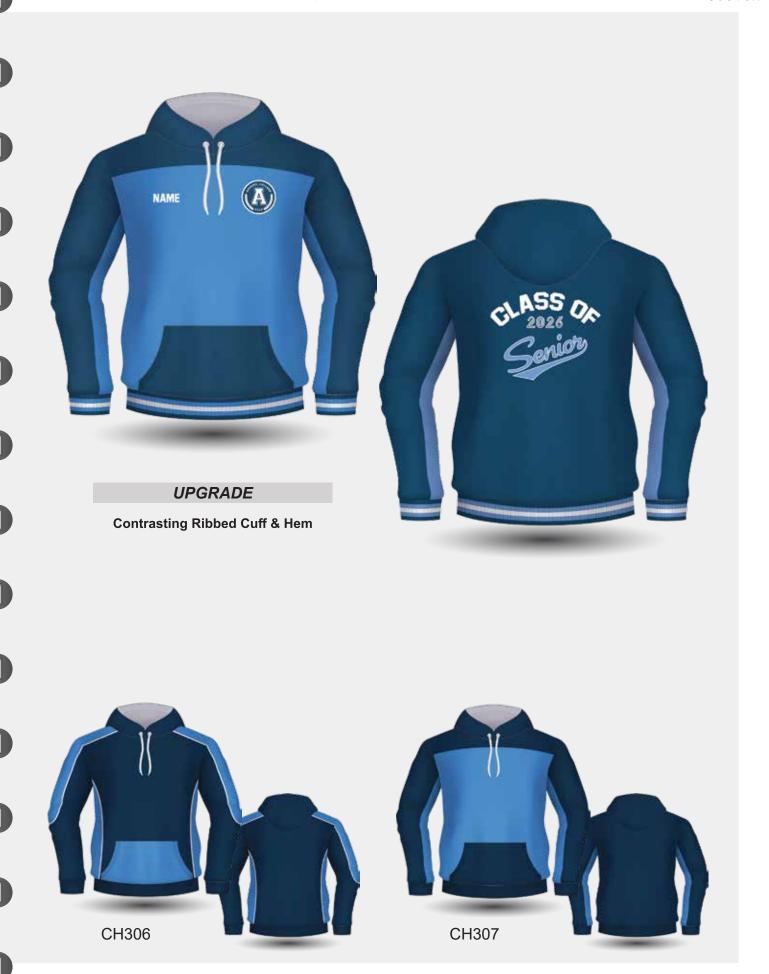

#### SUBLIMATED PUFFER JACKET

Fully Sublimated Long Sleeve Puffer Jacket with Side Pockets and 1 Internal Zip Pocket.

3 Length Options: Standard Length, Above Knee Length & Mid Thigh Length

Unveiling the Class of 2024 Sublimated Puffer Jackets- a canvas for creativity. Choose from a spectrum of vibrant colours to bring to life an intricate design or even photographic images. Creating as personalised garment that represents the School Leaver's uniqueness has never been easier. From the achievements to learning lessons to the cheerful laughter with classmates - all these memories will be recalled when the specialised jacket is worn.

Customisation Options:

Add a Puffer Hood

Stormfront - Studs & Full Zip Fastening

Add Sublimated Lining Inside the Back & Front

Add Zipper Side Pockets