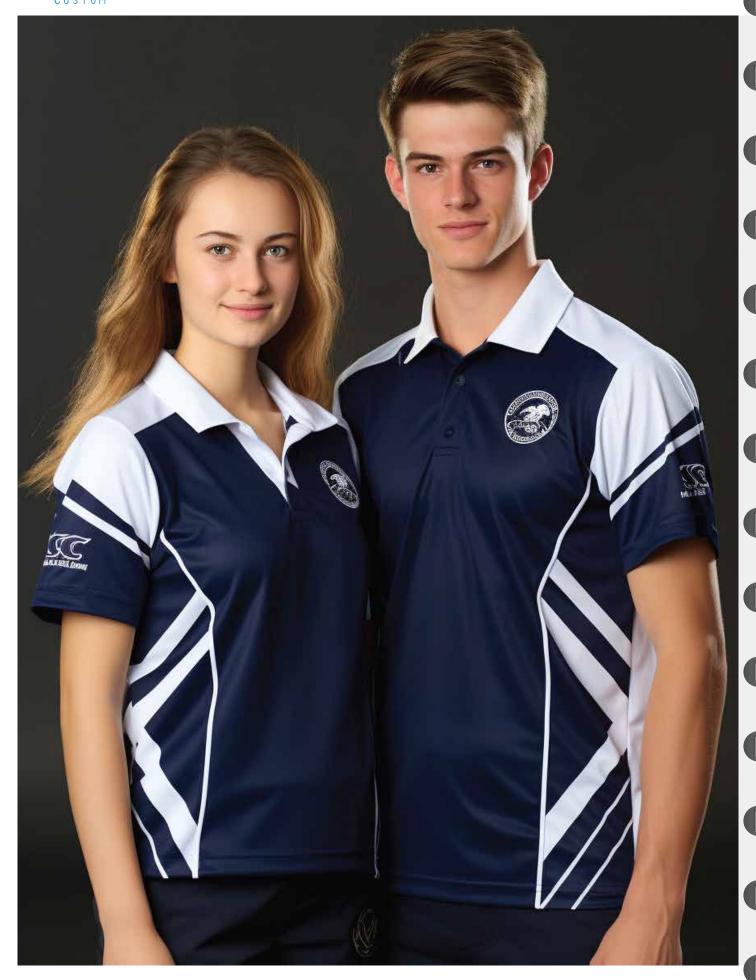

#### YARN DYED POLO

Short Sleeve Yarn Dyed Stripe Polo with Self Fabric Collar

Custom-made yarn-dyed polo shirts are a popular choice to create a distinct and sophisticated look with personalized elements. Yarn dyeing is a technique where the individual yarns are dyed before being woven into fabric. This results in a more precise and long-lasting color pattern compared to piece-dyed or garment-dyed fabrics.

With 70 Choices in Thread Colours the ability to match school or have a contrasting combination to the everyday school polo is simple.

Customisation Options:

Make as a Long Sleeve Polo

Offer style ¾ sleeve for Female Polos. Women/Girls Size Chart Available

Knitted Plain, Stripe or Jacquard Collar

Knitted Cuffs

**FABRIC OPTIONS** 

65% Cotton / 35% Polyester (220GSM)