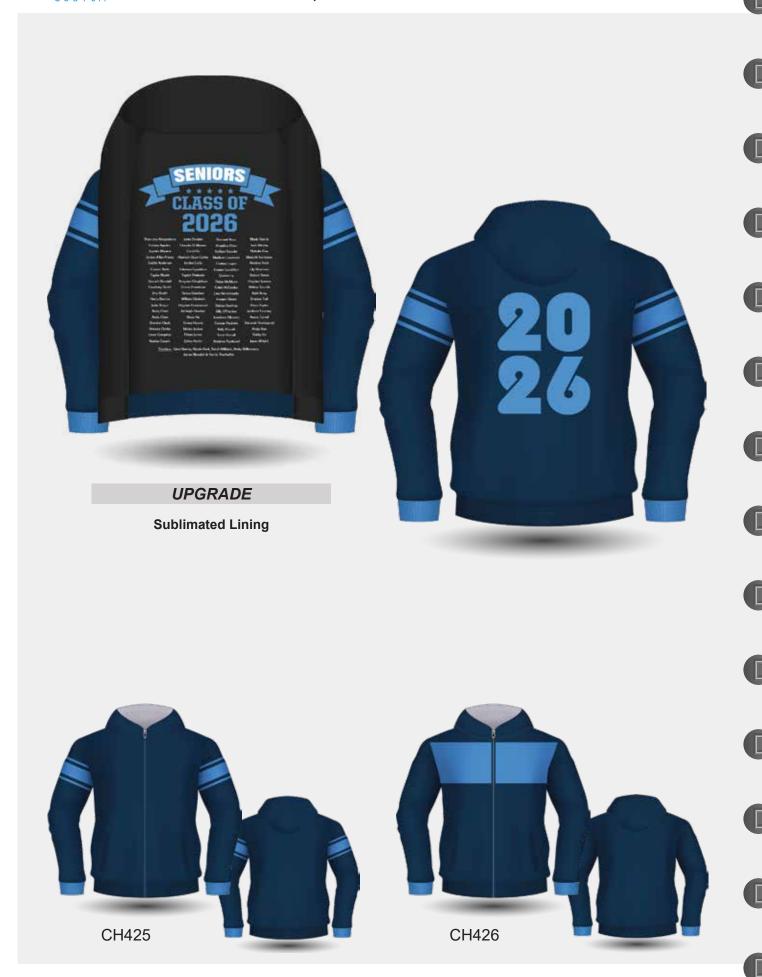

# FLEECE JUMPERS, JACKETS & HOODIES

Long Sleeve Hoodie with Front Pockets and 2x2 Knitted Cuff and Hem

What student does not like a good fleece with timeless appeal. Jumpers and hoods are constructed with Premium Antipill Fleece in a variety of colour. Ribs and Cuffs can be contrasting or complementary in colour.

Customisation Options:
Black or White Lining in Body & Sleeves
Sublimated Lining Inside the Back & Front
Add Pockets
Add Internal Pocket in Lining

**FABRIC OPTIONS** 

75% Cotton / 25% Polyester (330GSM)

Let the Leavers have one last tangible reminder of the friendships, lessons, and moments that shaped their academic careers by giving them a jacket to wear with pride.

Customisation Options:
Stormfront - Studs & Full Zip Fastening
Full Zip instead of Studs
Add a Hood
Zipper Side Pockets
Add Black Quilted Lining
Add Sublimated Lining Inside the Back & Front
Add Internal Pocket in Lining