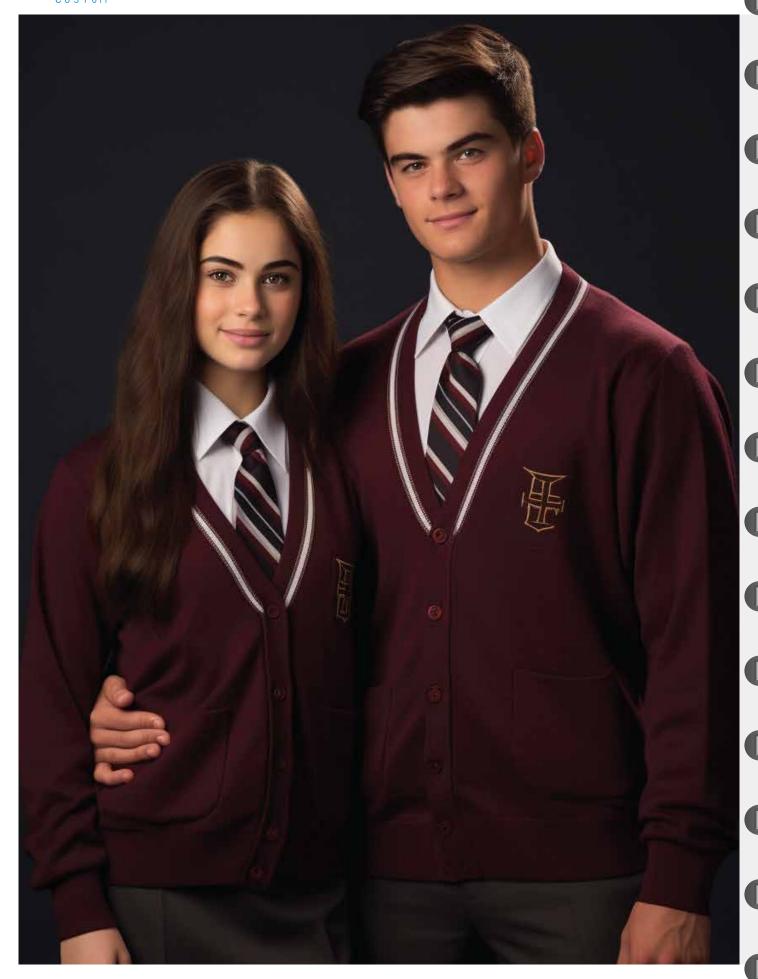

#### YARN DYED CARDIGAN

Long Sleeve Yarn Dyed Stripe Cardigan with 2x2 Knitted Cuffs & Hem

The perfect school leaver's alternative to traditional polo shirts, jerseys, or jackets- is a Yarn Dyed Cardigan.

There is no need to settle for ordinary leavers wear. The Yarn Dye Cardigan, is the perfect companion everyday student uniform and allows for the layering when the weather is cool.

Customisation Options:
Add Pockets
Change Neckline