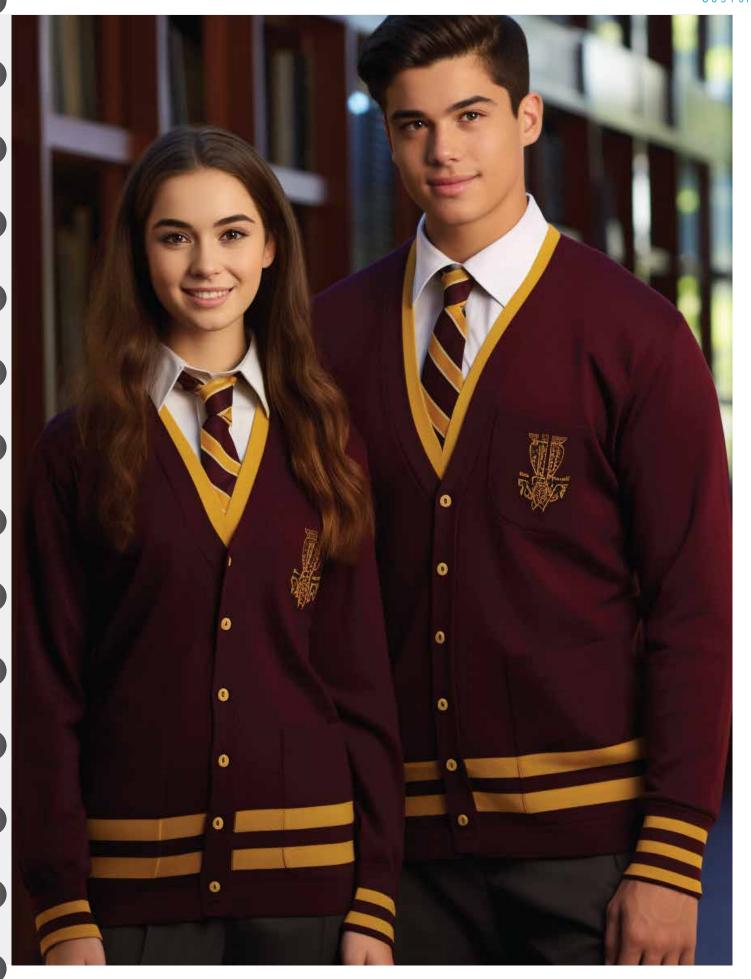

#### YARN DYED CARDIGAN

Long Sleeve Yarn Dyed Stripe Cardigan with 2x2 Knitted Cuffs & Hem

The perfect school leaver's alternative to traditional polo shirts, jerseys, or jackets- is a Yarn Dyed Cardigan.

There is no need to settle for ordinary leavers wear. The Yarn Dye Cardigan, is the perfect companion everyday student uniform and allows for the layering when the weather is cool.

Customisation Options:
Add Pockets
Change Neckline