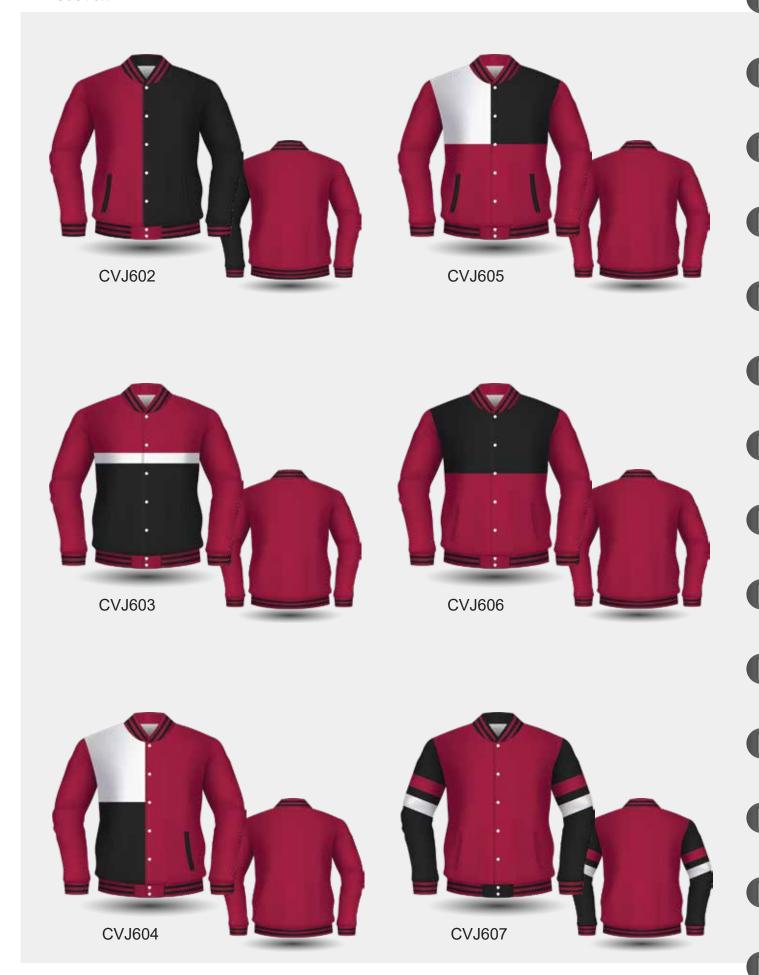

Royal blue            |
| 2189 C          | 2747 C           | 286 C                  | 288 C           | 289 C                 |
| Dark cyan       | Deep blue        | Blue                   | Dark royal blue | Light navy            |
| 533 C           | 426 C            | Cool grey 5 C          | 4276 C          | 444 C                 |
| Navy            | Black C          |                        | Light grey      | Bluish grey           |
| 423 C           | 430 C            | 2336 C                 | 5473 <b>C</b>   | Grey Marle            |
| Dark silver     | Medium grey      | Dark grey              | Midnight teal   |                       |
| Dark grey Marle |                  |                        |                 |                       |



# **VARISTY JACKET DESIGNS**





# **VARSITY JACKET DESIGNS**





# **VARISTY JACKET DESIGNS**







# **VARSITY JACKET DESIGNS**





# **VARISTY JACKET DESIGNS**



# **VARISTY JACKET DESIGNS**



### **VARSITY JACKET DESIGNS**





#### SUBLIMATED PUFFER JACKET



Fully Sublimated Long Sleeve Puffer Jacket with Side Pockets and 1 Internal Zip Pocket.

3 Length Options: Standard Length, Above Knee Length & Mid Thigh Length

Unveiling the Class of 2024 Sublimated Puffer Jackets- a canvas for creativity. Choose from a spectrum of vibrant colours to bring to life an intricate design or even photographic images. Creating as personalised garment that represents the School Leaver's uniqueness has never been easier. From the achievements to learning lessons to the cheerful laughter with classmates - all these memories wi