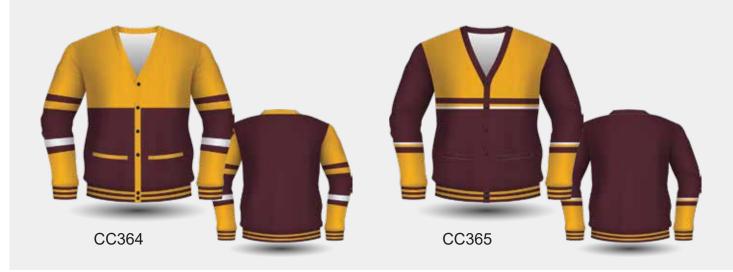

# YARN DYED CARDIGAN DESIGNS

# YARN DYED CARDIGAN DESIGNS

SCHOOLWEAR [50] FLEECE JUMPERS, JACKETS & HOODIES