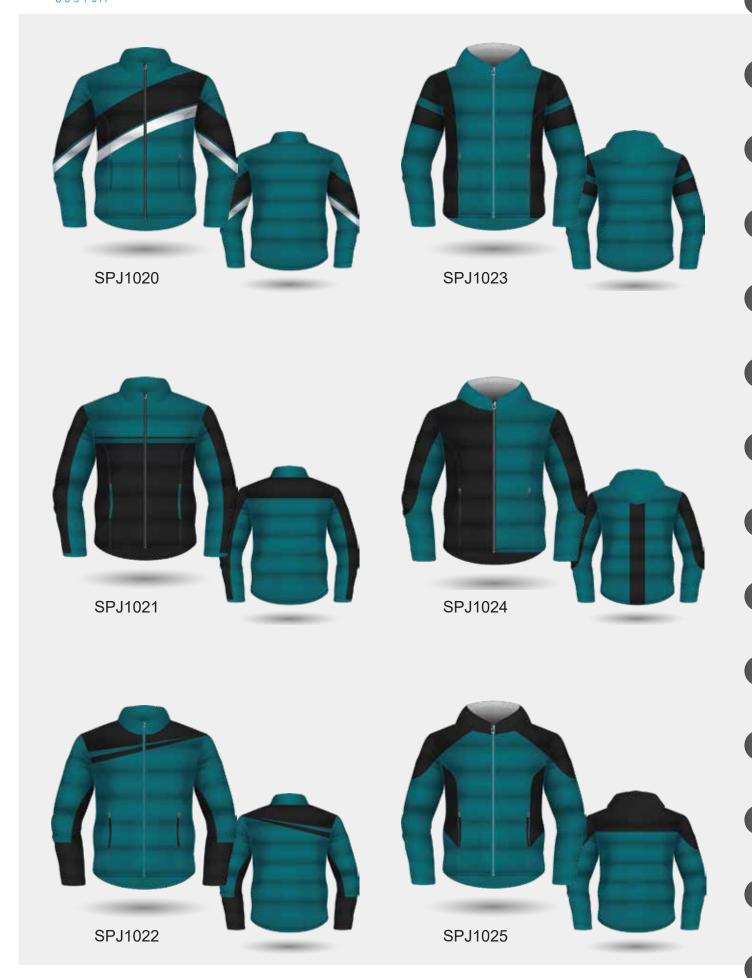

# **SUBLIMATED PUFFER JACKET DESIGNS**

# **SUBLIMATED PUFFER JACKET DESIGNS**

V-Neck Jumper