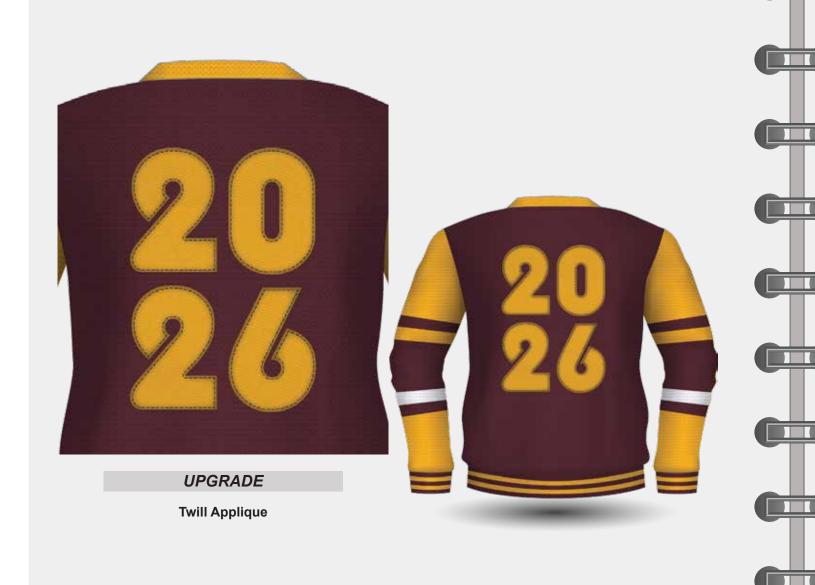

Centre Back 2024 School Leaver

Design: C22 Embellishment: Faux Leather Applique