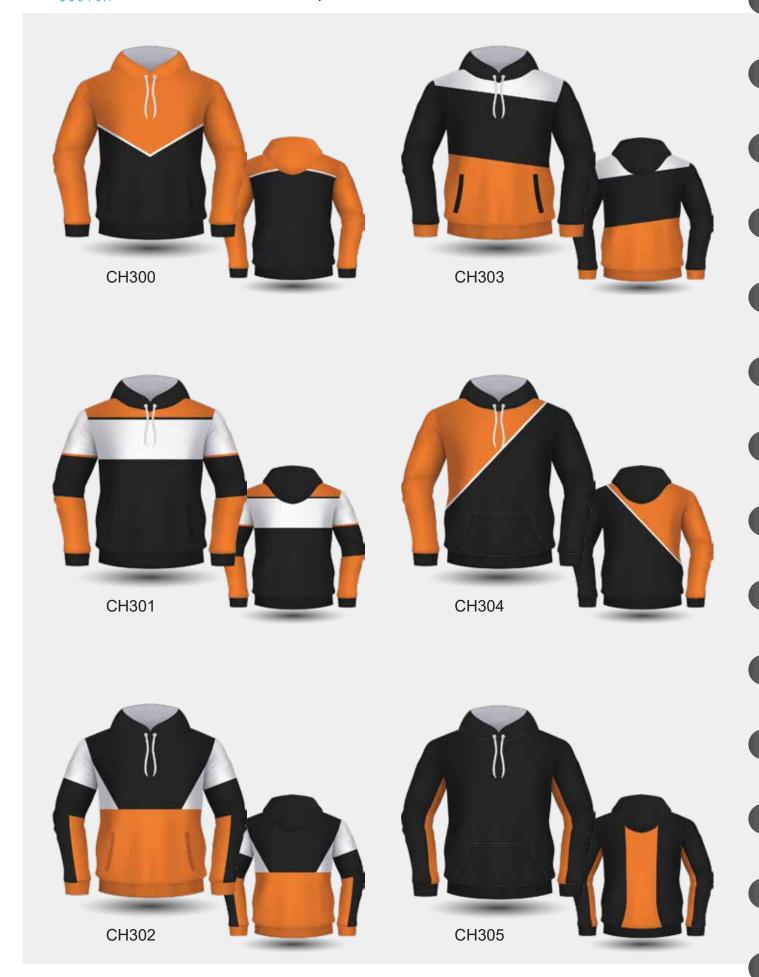

#### SUBLIMATED PUFFER JACKET

Fully Sublimated Long Sleeve Puffer Jacket with Side Pockets and 1 Internal Zip Pocket.

3 Length Options: Standard Length, Above Knee Length & Mid Thigh Length

Unveiling the Class of 2024 Sublimated Puffer Jackets- a canvas for creativity. Choose from a spectrum of vibrant colours to bring to life an intricate design or even photographic images. Creating as personalised garment that represents the School Leaver's uniqueness has never been easier. From the achievements to learning lessons to the cheerful laughter with classmates - all these memories will be recalled when the specialised jacket is worn.

Customisation Options:

Add a Puffer Hood

Stormfront - Studs & Full Zip Fastening

Add Sublimated Lining Inside the Back & Front

Add Zipper Side Pockets