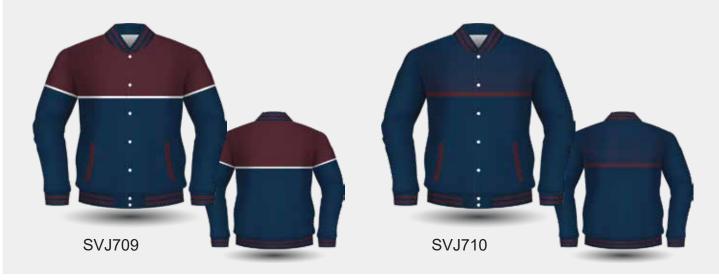

289 C                 |
| Dark cyan       | Deep blue        | Blue                   | Dark royal blue | Light navy            |
| 533 C           | 426 C            | Cool grey 5 C          | 4276 C          | 444 C                 |
| Navy            | Black C          |                        | Light grey      | Bluish grey           |
| 423 C           | 430 C            | 2336 C                 | 5473 <b>C</b>   | Grey Marle            |
| Dark silver     | Medium grey      | Dark grey              | Midnight teal   |                       |
| Dark grey Marle |                  |                        |                 |                       |



# **VARISTY JACKET DESIGNS**





# **VARSITY JACKET DESIGNS**





# **VARISTY JACKET DESIGNS**







# **VARSITY JACKET DESIGNS**





# **VARISTY JACKET DESIGNS**



# **VARISTY JACKET DESIGNS**



### **VARSITY JACKET DESIGNS**





#### SUBLIMATED PUFFER JACKET



Fully Sublimated Long Sleeve Puffer Jacket with Side Pockets and 1 Internal Zip Pocket.

3 Length Options: Standard Length, Above Knee Length & Mid Thigh Length

Unveiling the Class of 2024 Sublimated Puffer Jackets- a canvas for creativity. Choose from a spectrum of vibrant colours to bring to life an intricate design or even photographic images. Creating as personalised garment that represents the School Leaver's uniqueness has never been easier. From the achievements to learning lessons to the cheerful laughter with classmates - all these memories will be recalled when the specialised jacket is worn.

Customisation Options:

Add a Puffer Hood

Stormfront