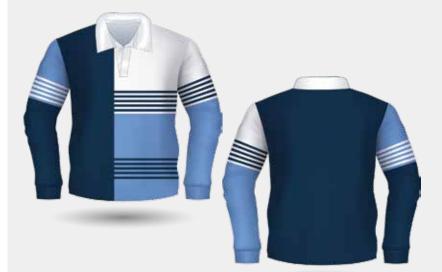

# YARN DYED RUGBY JERSEY DESIGNS

# YARN DYED RUGBY JERSEY DESIGNS

SCHOOLWEAR [42] YARN DYED CARDIGAN