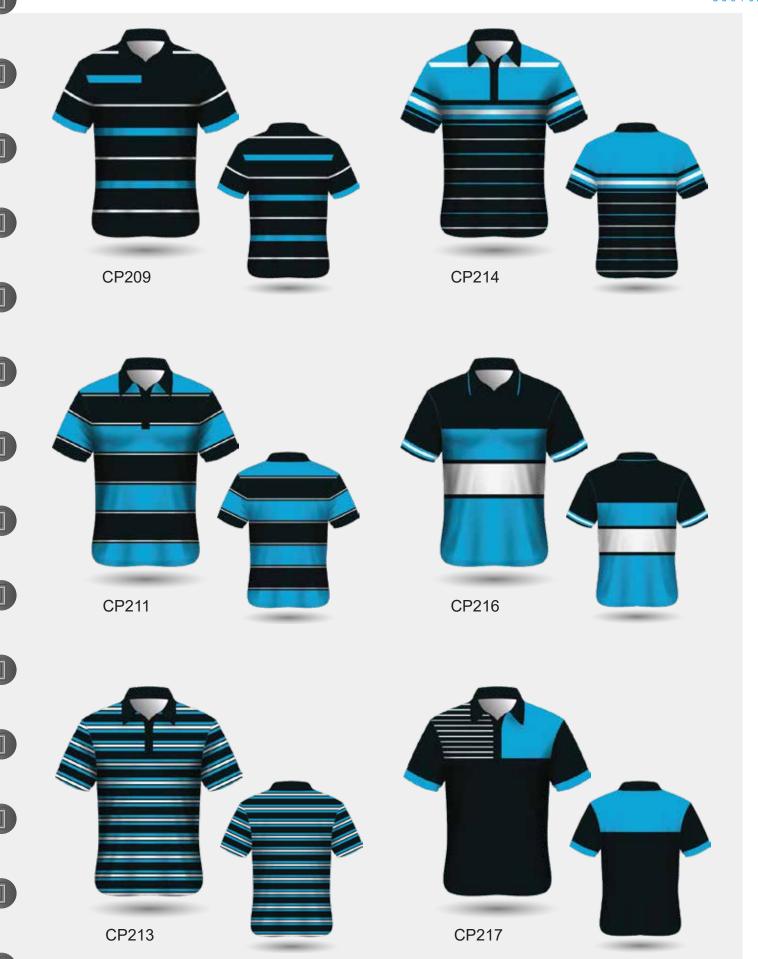

| Royal blue            |
| 2189 C          | 2747 C           | 286 C                  | 288 C           | 289 C                 |
| Dark cyan       | Deep blue        | Blue                   | Dark royal blue | Light navy            |
| 533 C           | 426 C            | Cool grey 5 C          | 4276 C          | 444 C                 |
| Navy            | Black C          |                        | Light grey      | Bluish grey           |
| 423 C           | 430 C            | 2336 C                 | 5473 <b>C</b>   | Grey Marle            |
| Dark silver     | Medium grey      | Dark grey              | Midnight teal   |                       |
| Dark grey Marle |                  |                        |                 |                       |



# YARN DYED POLO DESIGNS







#### SUBLIMATED RUGBY JERSEY



Long Sleeve Rugby Jersey with Cotton Drill Collar, Herringbone Concealed Placket & Rubber Buttons

Endless Design Possibilities with the Choice in selecting sublimated Rugby Jersey as the Student Leaver Option. The design possibilities are virtually limitless with wide range of colours, patterns, and artwork, making each jersey unique way to celebrate the Students' Journey through their schoolyears.

Customisation Options:
Knitted Plain, Stripe or Jacquard Collar
Knitted Cuffs
Side Split at Side Seam

#### **FABRIC OPTIONS**

(SCK001-200) 200GSM Cool Dry Eyelet (SCK185-270) 270GSM Interlayer Sport Fabric (SCK184-170) 170GSM Poly Interlock (SCK001-250) 250GSM Cool Dry Eyelet (SCK218-280) 280GSM Stretch Sports Fabric (SCK040-280) 280GSM Poly Interlock

\*M