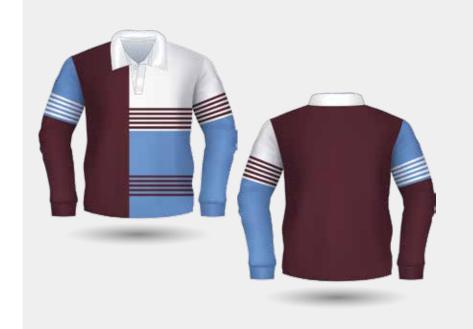

#### YARN DYED POLO

Short Sleeve Yarn Dyed Stripe Polo with Self Fabric Collar

Custom-made yarn-dyed polo shirts are a popular choice to create a distinct and sophisticated look with personalized elements. Yarn dyeing is a technique where the individual yarns are dyed before being woven into fabric. This results in a more precise and long-lasting color pattern compared to piece-dyed or garment-dyed fabrics.

With 70 Choices in Thread Colours the ability to match school or have a contrasting combination to the everyday school polo is simple.

Customisation Options:

Make as a Long Sleeve Polo

Offer style ¾ sleeve for Female Polos. Women/Girls Size Chart Available

Knitted Plain, Stripe or Jacquard Collar

Knitted Cuffs

**FABRIC OPTIONS** 

65% Cotton / 35% Polyester (220GSM)