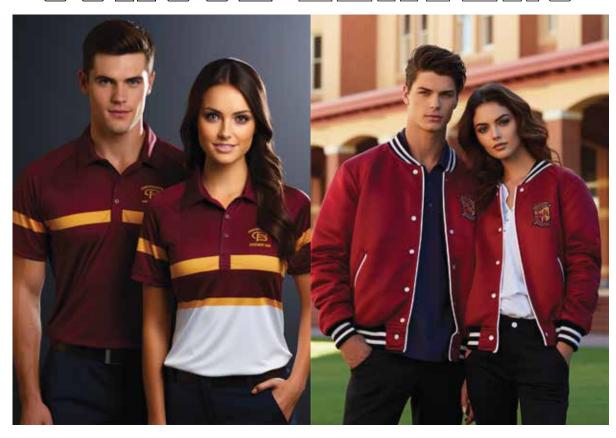

#### YARN DYED POLO

Short Sleeve Yarn Dyed Stripe Polo with Self Fabric Collar

Custom-made yarn-dyed polo shirts are a popular choice to create a distinct and sophisticated look with personalized elements. Yarn dyeing is a technique where the individual yarns are dyed before being woven into fabric. This results in a more precise and long-lasting color pattern compared to piece-dyed or garment-dyed fabrics.

#### **VARSITY JACKET**

Long Sleeve Varsity Jacket with Studs Closure and 2x2 Ribbed Cuffs and Hem

Inspiring to find the Ultimate Customisation in School Leavers' Wear- Custom Varsity Jackets may be where to look to elevate the School Leaver experience.