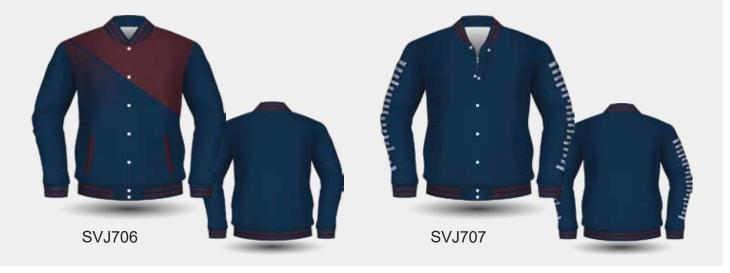

| 288 C           | 289 C                 |
| Dark cyan       | Deep blue        | Blue                   | Dark royal blue | Light navy            |
| 533 C           | 426 C            | Cool grey 5 C          | 4276 C          | 444 C                 |
| Navy            | Black C          |                        | Light grey      | Bluish grey           |
| 423 C           | 430 C            | 2336 C                 | 5473 <b>C</b>   | Grey Marle            |
| Dark silver     | Medium grey      | Dark grey              | Midnight teal   |                       |
| Dark grey Marle |                  |                        |                 |                       |



# **VARISTY JACKET DESIGNS**





# **VARSITY JACKET DESIGNS**





# **VARISTY JACKET DESIGNS**







# **VARSITY JACKET DESIGNS**





# **VARISTY JACKET DESIGNS**



# **VARISTY JACKET DESIGNS**



### **VARSITY JACKET DESIGNS**





#### SUBLIMATED PUFFER JACKET



Fully Sublimated Long Sleeve Puffer Jacket with Side Pockets and 1 Internal Zip Pocket.

3 Length Options: Standard Length, Above Knee Length & Mid Thigh Length

Unveiling the Class of 2024 Sublimated Puffer Jackets- a canvas for creativity. Choose from a spectrum of vibrant colours to bring to life an intricate design or even photographic images. Creating as personalised garment that represents the School Leaver's uniqueness has never been easier. From the achievements to learning lessons to the cheerful laughter with classmates - all these memories will be recalled when the specialised jacket is worn.

Customisation Optio