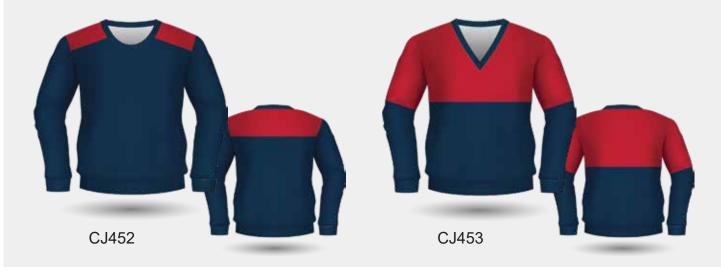

#### YARN DYED CARDIGAN

Long Sleeve Yarn Dyed Stripe Cardigan with 2x2 Knitted Cuffs & Hem

The perfect school leaver's alternative to traditional polo shirts, jerseys, or jackets- is a Yarn Dyed Cardigan.

There is no need to settle for ordinary leavers wear. The Yarn Dye Cardigan, is the perfect companion everyday student uniform and allows for the layering when the weather is cool.

Customisation Options:
Add Pockets
Change Neckline