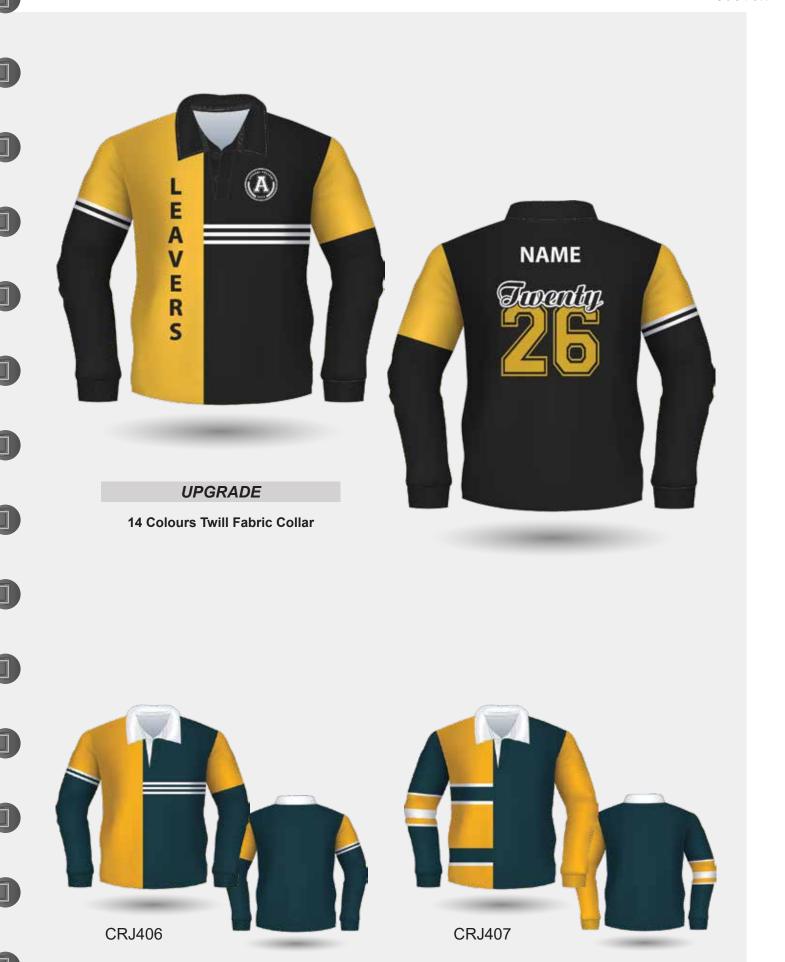

# YARN DYED RUGBY JERSEY DESIGNS

# YARN DYED RUGBY JERSEY DESIGNS

SCHOOLWEAR [42] YARN DYED CARDIGAN